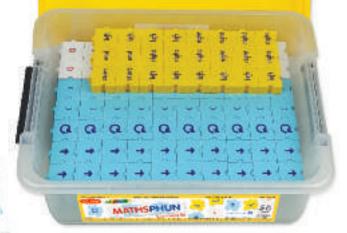

Mathsphun Multiply and Division sets have large numbered 1-10 pieces and also 1-100 regular number pieces together with: x, ÷, / and = signs.

Teacher workcards will also be available in these sets or for download at: http://morphun.com/download

All of our Mathsphun sets are supplied in a large variety of excellent tubs, trays and bags. For details visit: <a href="http://morphun.com/product-catalogue/">http://morphun.com/product-catalogue/</a>