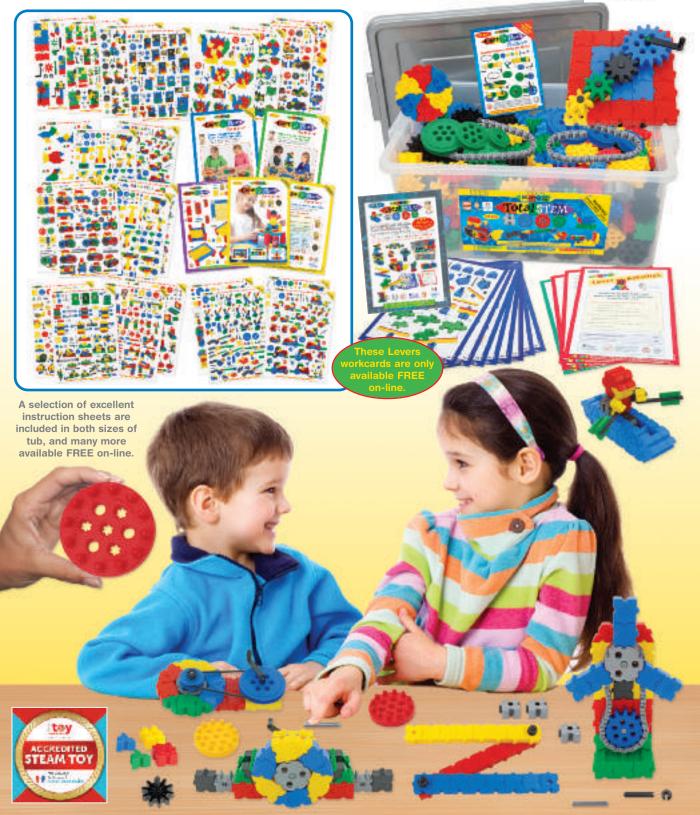

#### **G** GEARPHUN STARTER CONSTRUCTION SYSTEM

Morphun is delighted at the rapid sales take up of our exciting STEM Gearphun Starter system for ages 4-7. We have now added new options of Chains or Pulley's or soon Crown and Rack gears each with their own instructions.

Gearphun Starter sets include many new pieces including: 5 hole brick, 25 hole brick, 5 different size spinning or drive gear wheels, a crank handle and end stops. Gearphun adds motion to Morphun's educational class projects. Each set is provided with instructions at different levels of difficulty and a FREE set of Teacher work cards.

## Gear ... Phan

Gearphun Starter Guide Book for Creative and Imaginative Play and Study
With three sections of increasing difficulty

Morphun are pleased to announce our brand NEW exciting Gearphun Junior is now also winning awards, and getting great testimonials from educators worldwide.

Gearphun Junior sets have the same pieces as Gearphun Starter but with more advanced instructions and work cards. There is the option of Chains or Pulley's or soon Crowns and Rack gears add-ons with their own instructions. With all these options this is now a world class and unique STEM educational set.

#### 42550 GEARPHUN JUNIOR CROWN GEARS AND RACKS ADD ON SET.

Morphun are pleased to announce our brand NEW exciting Gearphun Crown and Rack pieces.

The latest addition to our Gearphun 20 piece product takes us to the top of World Class as a STEM education product. These gears are now available to add to gears sets, with colour A3 instruction sheets of 4 different levels. We see these as suitable for ages 5-10. For further details please check our website at: http://morphun.com/product-catalogue/

42550 Gearphun Junior Crown and Racks Add-on Bag Set

**Rack and Crown** Model 3A

Instruction
sheets will be
supplied in sets with
Many more available
on-line Free

AGE 5-12yrs+

This Total Stem Engineering education compendium set gives in one huge tub a full spread from the whole award-winning Morphun STEM gears range at a price that is lower than all the parts bought separately. For 2023 it now has a full set of Activities using levers added on-line. The set is being sold in two versions with and without in class Curriculum based work-cards in English, and with Optional Guide books.