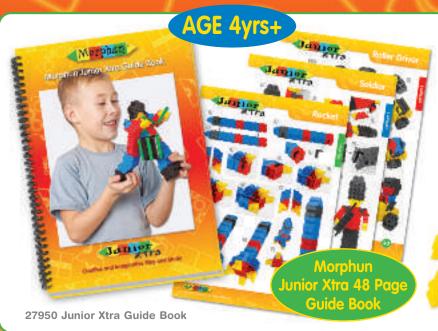

### AGE 4yrs+

Junior Xtra Guide (25502) or Junior A5

Guide Book (25503).

#### 25502 Junior Xtra 300+ Models Set.

These NEW sets with 400 pieces can make over 300+ models, suitable for age 4 to 8. A selection of 4 model instruction sheets will be in these sets, also included is Morphun's fantastic 48 page A4 Junior Xtra Guide Book in set 25502 or our 32 page Junior A5 Guide Book in set 25503. Plus a code and link to find over 300 model instructions on-line.

Junior Xtra Guide Book for Creative and Imaginative Play and Study With three sections of increasing difficulty

Janior

Morphun Junior Xtra sets are supplied in a large variety of excellent tubs, trays and bags. For details visit: http://morphun.com/product-catalogue/