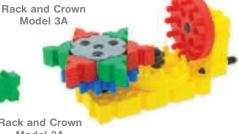

#### 42550 GEARPHUN JUNIOR CROWN GEARS AND RACKS ADD ON SET.

Morphun are pleased to announce our brand NEW exciting Gearphun Crown and Rack pieces.

The latest addition to our Gearphun 20 piece product takes us to the top of World Class as a STEM education product. These gears are now available to add to gears sets, with colour A3 instruction sheets of 4 different levels. We see these as suitable for ages 5-10. For further details please check our website at: http://morphun.com/product-catalogue/

42550 Gearphun Junior Crown and Racks Add-on Bag Set

**Rack and Crown** Model 3A

Instruction
sheets will be
supplied in sets with
Many more available
on-line Free

AGE 5-12yrs+

This Total Stem Engineering education compendium set gives in one huge tub a full spread from the whole award-winning Morphun STEM gears range at a price that is lower than all the parts bought separately. For 2023 it now has a full set of Activities using levers added on-line. The set is being sold in two versions with and without in class Curriculum based work-cards in English, and with Optional Guide books.