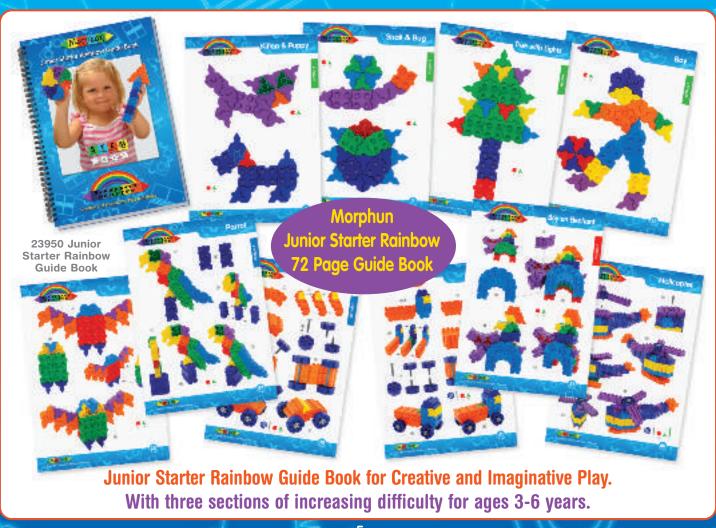

## Rainbow sets are supplied with a selection of instruction sheets Level 1-6.

Morphun have developed these Junior Starter Rainbow set instructions to help the teacher target the exercise at the right skill levels. This allows growing knowledge and confidence to develop as each level is attained.

Level 1 - Models are shown actual size so the bricks can be placed on the work sheet in the correct place to build a simple two dimensional model. Ages 3+

**Level 2** - Many more two dimensional models, smaller than actual size and there are more models per page. Ages 4+

**Level 3** - This level adds three dimensional models. Ages 4+

Level 4 - All sets now have choke safe axles and level 4 has many models with wheels Junior Starter is for ages 3-6. It is now choke safe so that under threes may have safe access to the pieces. Ages 4+

**Level 5 & 6** - More challenging larger models. Suitable for teamwork activity. All sets have choke safe axles. Ages 4+

JUNIOR STARTER RAINBOW PIECES WITH CHOKE SAFE AXLE

Easy to follow A3 instruction Sheets.