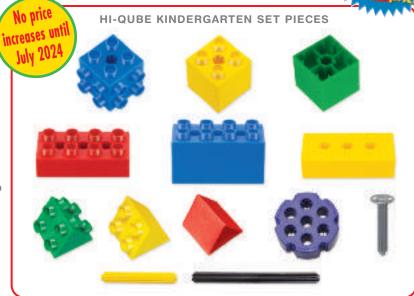

#### A HI-QUBE KINDERGARTEN CONSTRUCTION SYSTEM

Hi-Qube Morphun's youngest age construction product. This set is easier for younger ages than Morphun Starter or Junior as it leaves out the sliding side joiner. In line with our target that sets have educational value for at least 4 age groups, these sets will entertain 21/2 year olds as well as challenge 6 year olds.

We have created cubes with studs on up to three sides that join to Morphun and other stacking brick products. Unlike traditional studded stacking only bricks Hi-Qube is multi-directional in build. It has wheels, axles, cubes, triangles and joiners. These sets can be supplied with instruction levels 1-6 and can include the amazing Guide book. Letters, Numbers, **Emotion Faces and Eye stickers are** available free in all larger sets. These sets mixed with old fashioned stacking bricks will also transform what you can do with your old stock of traditional bricks.

All Hi-Qube sets are supplied in a large variety of excellent tubs, trays and bags. See our website for details: http://morphun.com/product-catalogue/