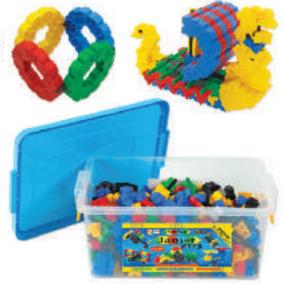

#### **G** GEARPHUN STARTER CONSTRUCTION SYSTEM

Morphun is delighted at the rapid sales take up of our exciting STEM Gearphun Starter system for ages 4-7. We have now added new options of Chains or Pulley's or soon Crown and Rack gears each with their own instructions.

Gearphun Starter sets include many new pieces including: 5 hole brick, 25 hole brick, 5 different size spinning or drive gear wheels, a crank handle and end stops. Gearphun adds motion to Morphun's educational class projects. Each set is provided with instructions at different levels of difficulty and a FREE set of Teacher work cards.