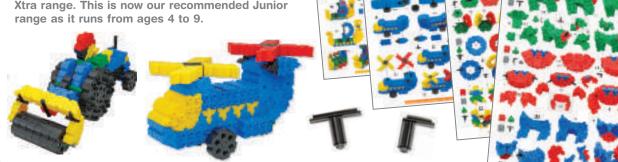

Morphun also offer revised improved Junior sets with two new extra direction changers and their own extra instructions and guide book.

Junior Xtra sets contain the same range of pieces as regular Junior sets but the introduction of two new direction changers, the 'T' and 'R' pieces, This adds further the ways bricks can be assembled, and encourages even greater creativity. A range of instruction sheets are available to accompany the Xtra range. This is now our recommended Junior range as it runs from ages 4 to 9