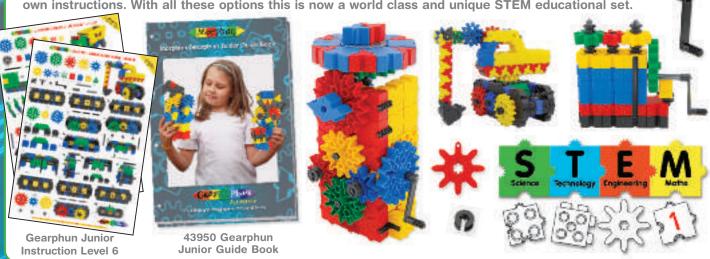

## Gear ... Phan

Gearphun Starter Guide Book for Creative and Imaginative Play and Study
With three sections of increasing difficulty

Morphun are pleased to announce our brand NEW exciting Gearphun Junior is now also winning awards, and getting great testimonials from educators worldwide.

Gearphun Junior sets have the same pieces as Gearphun Starter but with more advanced instructions and work cards. There is the option of Chains or Pulley's or soon Crowns and Rack gears add-ons with their own instructions. With all these options this is now a world class and unique STEM educational set.

# AGE 5yrs+ Cear