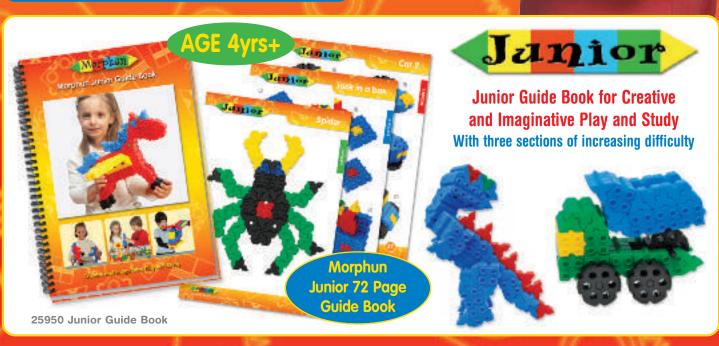

Morphun also offer revised improved Junior sets with two new extra direction changers and their own extra instructions and guide book.

Junior Xtra sets contain the same range of pieces as regular Junior sets but the introduction of two new direction changers, the 'T' and 'R' pieces, This adds further the ways bricks can be assembled, and encourages even greater creativity. A range of instruction sheets are available to accompany the Xtra range. This is now our recommended Junior range as it runs from ages 4 to 9

Junior Xtra Guide Book for Creative and Imaginative Play and Study With three sections of increasing difficulty

Janior

Morphun Junior Xtra sets are supplied in a large variety of excellent tubs, trays and bags. For details visit: http://morphun.com/product-catalogue/