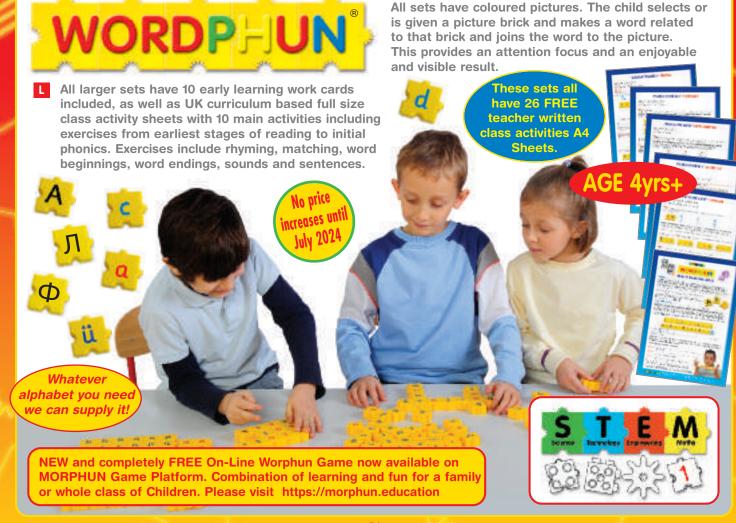

#### **Upper & Lower Case alphabet letters and pictures**

#### **WORDPHUN 100 PICTURES SETS**

My First 100 Word sets, with picture bricks, includes teacher's work card packs with sections of increasing difficulty. Both available in Uppercase or Lowercase sets in bags or tubs.

Our upgraded FREE On-Line Wordphun Game now available on MORPHUN Game Platform. https://morphun.education

This is a combination of learning and fun for up to a family of 6 or whole class of 24 Children. The On-line game has now been upgraded to 200 pictures and is suitable for Laptops Tablets or Mobile phones.

There is a test version free for all. Full version free when you buy a set.

100 Wordphun Pictures at 4 levels of difficulty.

36701 Upper and Lower Case Letters with 100 Pictures