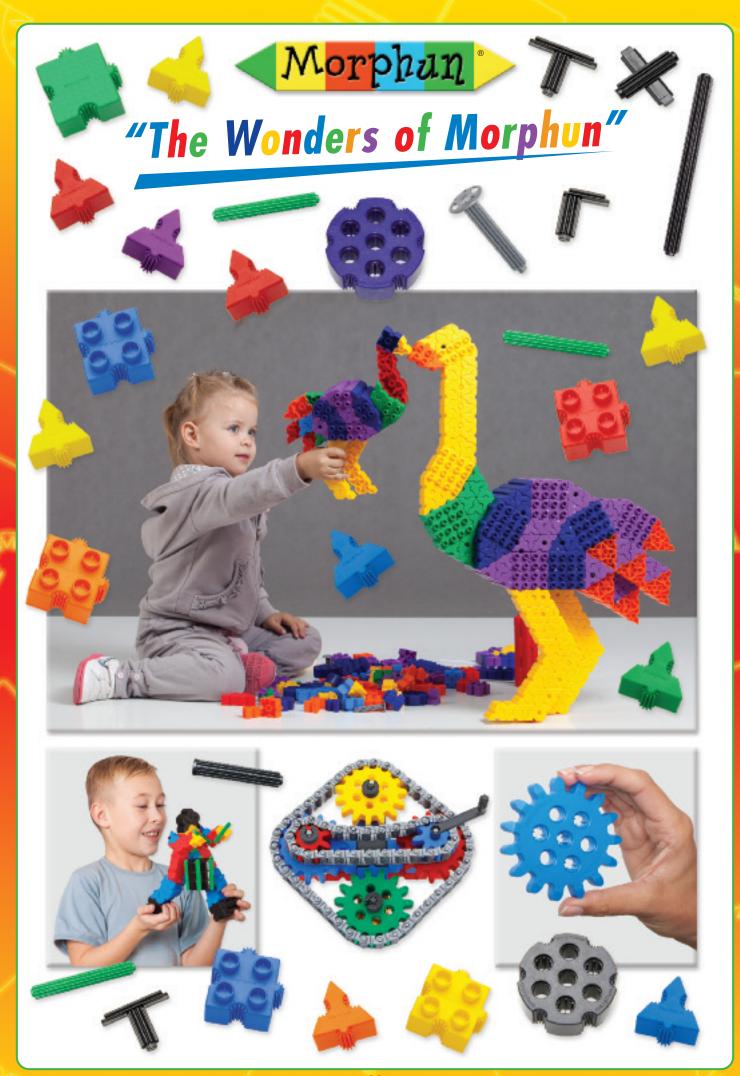

# Morphan

#### AWARD WINNING EDUCATIONAL AND CREATIVE PRODUCTS

Morphun has a core belief in the growing importance of STEM (Science Technology Engineering and Maths) in education. Manipulative and construction toys are an essential way to develop creative play, fine motion skills, hand eye co-ordination, team work and problem solving skills in children and are essential to STEM. Morphun meets creative and STEM needs in new and challenging ways. The core educational improvement in Morphun bricks has been to move away from one push fit for vertical joining to a range of different ways to join. Morphun has push fit - slide fit - joiner fit and direction changers as well as wheels, gears, chains, pulleys and axles. Morphun provide a huge range of instructions and teacher materials and guide books. All our maths and letters sets can be adapted to suit any language or alphabet. Our products can be supplied in tough plastic containers or in simple plastic bags with FREE labels, so that you can choose your own locally purchased tubs. All sets have EN71 approval, most have ASTM, and are all manufactured in Europe, many many awards have been won. All products with pictures are available on our website: www.morphun.com.

We have created cubes with studs on up to three sides that join to Morphun and other stacking brick products. Unlike traditional studded stacking only bricks Hi-Qube is multi-directional in build. It has wheels, axles, cubes, triangles and joiners. These sets can be supplied with instruction levels 1-6 and can include the amazing Guide book. Letters, Numbers, **Emotion Faces and Eye stickers are** available free in all larger sets. These sets mixed with old fashioned stacking bricks will also transform what you can do with your old stock of traditional bricks.