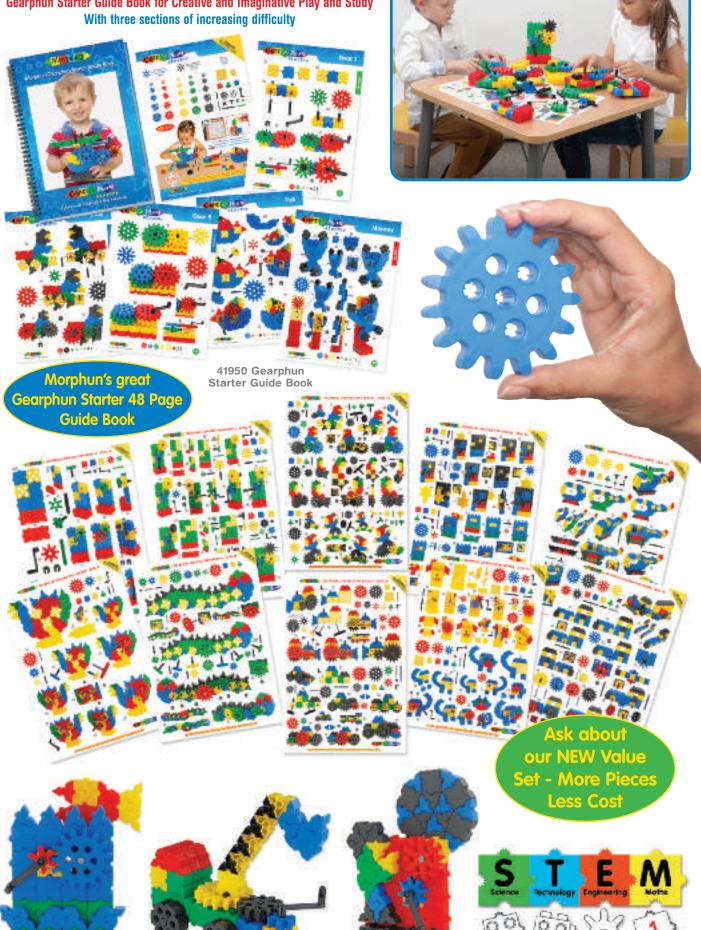

#### **G** GEARPHUN STARTER CONSTRUCTION SYSTEM

Morphun is delighted at the rapid sales take up of our exciting STEM Gearphun Starter system for ages 4-7. We have now added new options of Chains or Pulley's or soon Crown and Rack gears each with their own instructions.

Gearphun Starter sets include many new pieces including: 5 hole brick, 25 hole brick, 5 different size spinning or drive gear wheels, a crank handle and end stops. Gearphun adds motion to Morphun's educational class projects. Each set is provided with instructions at different levels of difficulty and a FREE set of Teacher work cards.

## Gear ... Phan

Gearphun Starter Guide Book for Creative and Imaginative Play and Study
With three sections of increasing difficulty

Morphun are pleased to announce our brand NEW exciting Gearphun Junior is now also winning awards, and getting great testimonials from educators worldwide.