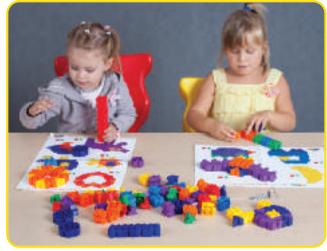

#### A HI-QUBE KINDERGARTEN CONSTRUCTION SYSTEM

Hi-Qube Morphun's youngest age construction product. This set is easier for younger ages than Morphun Starter or Junior as it leaves out the sliding side joiner. In line with our target that sets have educational value for at least 4 age groups, these sets will entertain 21/2 year olds as well as challenge 6 year olds.

We have created cubes with studs on up to three sides that join to Morphun and other stacking brick products. Unlike traditional studded stacking only bricks Hi-Qube is multi-directional in build. It has wheels, axles, cubes, triangles and joiners. These sets can be supplied with instruction levels 1-6 and can include the amazing Guide book. Letters, Numbers, **Emotion Faces and Eye stickers are** available free in all larger sets. These sets mixed with old fashioned stacking bricks will also transform what you can do with your old stock of traditional bricks.

#### **G** JUNIOR STARTER RAINBOW SYSTEM

This MULTIPLE GOLD award winning Morphun Junior Starter Rainbow system is recommended for ages 3-6, whilst being safe for children under three. The side joining Squares and Triangles allow hundreds of models and shapes to be built. Includes a selection of easy to follow full size A3 instructions, and range from levels 1-6. All Morphun square bricks are compatible with traditional plastic bricks.