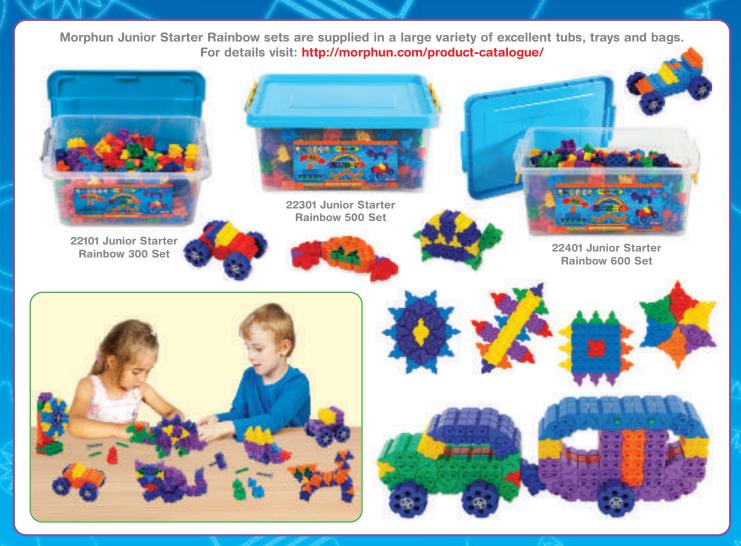

All Hi-Qube sets are supplied in a large variety of excellent tubs, trays and bags. See our website for details: http://morphun.com/product-catalogue/

#### **G** JUNIOR STARTER RAINBOW SYSTEM

This MULTIPLE GOLD award winning Morphun Junior Starter Rainbow system is recommended for ages 3-6, whilst being safe for children under three. The side joining Squares and Triangles allow hundreds of models and shapes to be built. Includes a selection of easy to follow full size A3 instructions, and range from levels 1-6. All Morphun square bricks are compatible with traditional plastic bricks.

Junior Starter Rainbow Levels

## Rainbow sets are supplied with a selection of instruction sheets Level 1-6.

Morphun have developed these Junior Starter Rainbow set instructions to help the teacher target the exercise at the right skill levels. This allows growing knowledge and confidence to develop as each level is attained.

Level 1 - Models are shown actual size so the bricks can be placed on the work sheet in the correct place to build a simple two dimensional model. Ages 3+

**Level 2** - Many more two dimensional models, smaller than actual size and there are more models per page. Ages 4+

**Level 3** - This level adds three dimensional models. Ages 4+

Level 4 - All sets now have choke safe axles and level 4 has many models with wheels Junior Starter is for ages 3-6. It is now choke safe so that under threes may have safe access to the pieces. Ages 4+

**Level 5 & 6** - More challenging larger models. Suitable for teamwork activity. All sets have choke safe axles. Ages 4+

JUNIOR STARTER RAINBOW PIECES WITH CHOKE SAFE AXLE

Easy to follow A3 instruction Sheets.