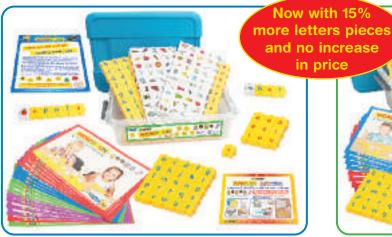

#### **WORDPHUN 100 PICTURES SETS**

My First 100 Word sets, with picture bricks, includes teacher's work card packs with sections of increasing difficulty. Both available in Uppercase or Lowercase sets in bags or tubs.

There is a test version free for all. Full version free when you buy a set.

100 Wordphun Pictures at 4 levels of difficulty.

36701 Upper and Lower Case Letters with 100 Pictures

#### **WORDPHUN 24 PICTURES SETS**

These award winning Wordphun sets are now available with 24, 66 and 100 picture bricks and teacher's work card packs with sections of increasing difficulty. Both available in Uppercase or Lowercase sets in bags or tubs.