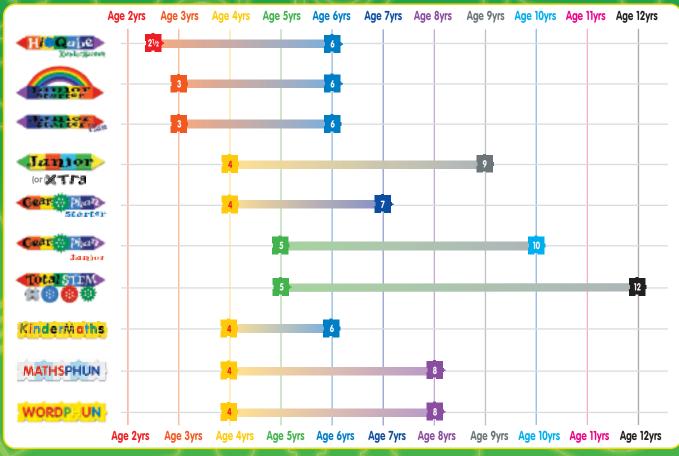

ildren. The On-line game has now been upgraded to 200 pictures and is suitable for Laptops Tablets or Mobile phones.

There is a test version free for all. Full version free when you buy a set.

100 Wordphun Pictures at 4 levels of difficulty.









36701 Upper and Lower Case Letters with 100 Pictures

#### **WORDPHUN 24 PICTURES SETS**

These award winning Wordphun sets are now available with 24, 66 and 100 picture bricks and teacher's work card packs with sections of increasing difficulty. Both available in Uppercase or Lowercase sets in bags or tubs.

NEW and completely FREE On-Line Worphun Game now available on MORPHUN Game Platform. Combination of learning and fun for a family or whole class of Children. Please visit https://morphun.education





### Morphun Product Age Ranges





#### MORPHUN HAS RECEIVED MANY TOP INDUSTRY AWARDS













































































Find us on f

facebook.com/morphun

## Morphun Makes Learning More Fun!

Thinkplay Ltd. 7 Chesterfield Road, Chiswick, London, W4 3HG, U.K. Contact us at www.morphun.com/contact.php or visit www.morphun.com Find out who your national Morphun distributor or nearest dealer is by visiting www.morphun.com - Otherwise contact Thinkplay Ltd. through

The Hi-Qube, Junior Starter Rainbow, Junior, and Gearphun systems have patents and/or design patents, applied for in most key countries. Hi-Q® - The Thinkplay sign of our guarantee of long life, high quality, and intelligent educational innovation and value for children see www.hi-q.org.uk for details of our 10 YEAR guara