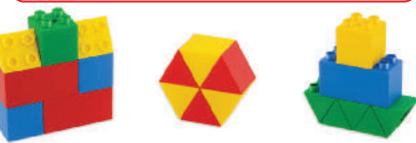

We have created cubes with studs on up to three sides that join to Morphun and other stacking brick products. Unlike traditional studded stacking only bricks Hi-Qube is multi-directional in build. It has wheels, axles, cubes, triangles and joiners. These sets can be supplied with instruction levels 1-6 and can include the amazing Guide book. Letters, Numbers, **Emotion Faces and Eye stickers are** available free in all larger sets. These sets mixed with old fashioned stacking bricks will also transform what you can do with your old stock of traditional bricks.