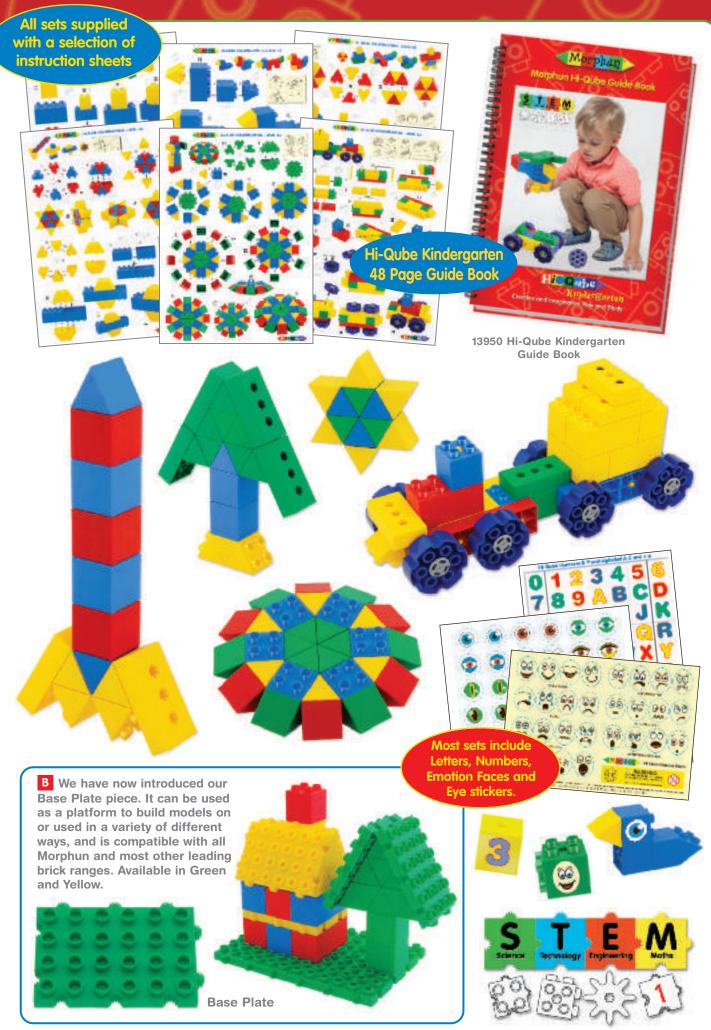

We have created cubes with studs on up to three sides that join to Morphun and other stacking brick products. Unlike traditional studded stacking only bricks Hi-Qube is multi-directional in build. It has wheels, axles, cubes, triangles and joiners. These sets can be supplied with instruction levels 1-6 and can include the amazing Guide book. Letters, Numbers, **Emotion Faces and Eye stickers are** available free in all larger sets. These sets mixed with old fashioned stacking bricks will also transform what you can do with your old stock of traditional bricks.

All Hi-Qube sets are supplied in a large variety of excellent tubs, trays and bags. See our website for details: http://morphun.com/product-catalogue/