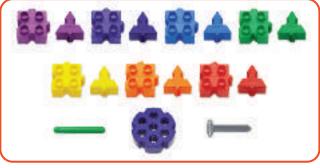

#### JUNIOR CONSTRUCTION SYSTEM

2013 Winners of the coveted BESA ERA award in the UK and with 9 other major GOLD awards Morphun Junior sets are for ages 4+. They have the unique side-joining feature built into both square and triangular bricks. Sets include long connecting pieces and direction changers as well as wheels and axles.

Morphun Junior sets already make far more models and shapes than competitor sets but with far fewer pieces. All Morphun square bricks are compatible with traditional plastic bricks.

JUNIOR AND JUNIOR XTRA PIECES Note: Not all sets have all these pieces.