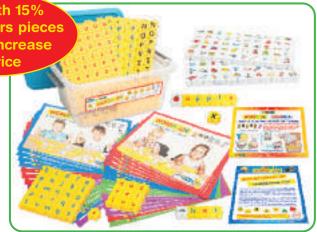

#### **WORDPHUN 100 PICTURES SETS**

My First 100 Word sets, with picture bricks, includes teacher's work card packs with sections of increasing difficulty. Both available in Uppercase or Lowercase sets in bags or tubs.

There is a test version free for all. Full version free when you buy a set.

100 Wordphun Pictures at 4 levels of difficulty.

36701 Upper and Lower Case Letters with 100 Pictures

#### **WORDPHUN 24 PICTURES SETS**

These award winning Wordphun sets are now available with 24, 66 and 100 picture bricks and teacher's work card packs with sections of increasing difficulty. Both available in Uppercase or Lowercase sets in bags or tubs.