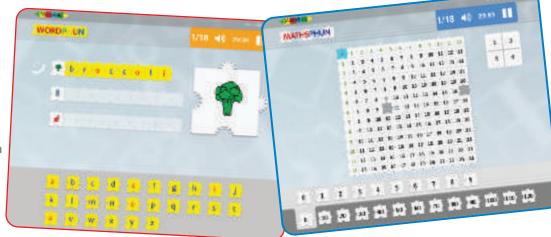

## WORDPHUN MATHSPHUN

### Interactive On-Line Word and Maths Learning Games.

Unique Award winning classroom word and maths games for ages 4 and over. One licence code number comes FREE with every Wordphun and Mathsphun Set. To activate your games go to https://morphun.education

#### THE BENEFITS

Some companies sell games like this as a stand-alone product, but we are offering a **FREE** licence with every set!

Teachers will love it as it extends the Morphun game to all the class simultaneously and it will run on any web browser as well as most hand held devices.

Note: Due to the continuous development of our Morphun on-line games site, pictures may not fully reflect actual appearance.

Full access to this Interactive site worth at least 15 USD will be available FREE in all Construction and Gears sets on request