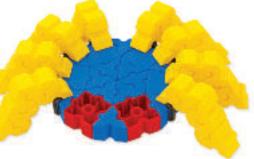

#### A HI-QUBE KINDERGARTEN CONSTRUCTION SYSTEM

Hi-Qube Morphun's youngest age construction product. This set is easier for younger ages than Morphun Starter or Junior as it leaves out the sliding side joiner. In line with our target that sets have educational value for at least 4 age groups, these sets will entertain 21/2 year olds as well as challenge 6 year olds.

We have created cubes with studs on up to three sides that join to Morphun and other stacking brick products. Unlike traditional studded stacking only bricks Hi-Qube is multi-directional in build. It has wheels, axles, cubes, triangles and joiners. These sets can be supplied with instruction levels 1-6 and can include the amazing Guide book. Letters, Numbers, **Emotion Faces and Eye stickers are** available free in all larger sets. These sets mixed with old fashioned stacking bricks will also transform what you can do with your old stock of traditional bricks.

All Hi-Qube sets are supplied in a large variety of excellent tubs, trays and bags. See our website for details: http://morphun.com/product-catalogue/