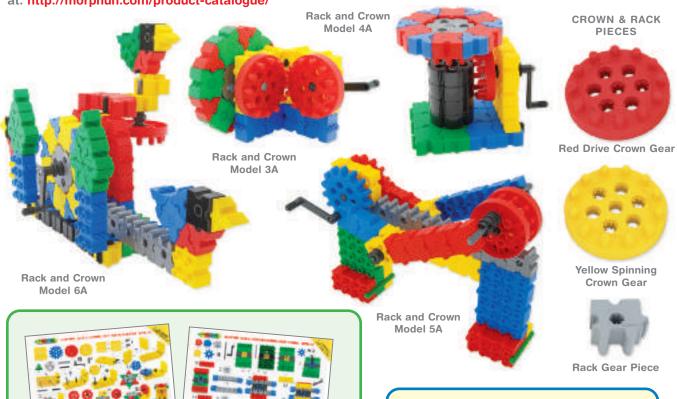

#### 42550 GEARPHUN JUNIOR CROWN GEARS AND RACKS ADD ON SET.

Morphun are pleased to announce our brand NEW exciting Gearphun Crown and Rack pieces.

The latest addition to our Gearphun 20 piece product takes us to the top of World Class as a STEM education product. These gears are now available to add to gears sets, with colour A3 instruction sheets of 4 different levels. We see these as suitable for ages 5-10. For further details please check our website at: http://morphun.com/product-catalogue/

42550 Gearphun Junior Crown and Racks Add-on Bag Set

**Rack and Crown** Model 3A

Instruction
sheets will be
supplied in sets with
Many more available
on-line Free

AGE 5-12yrs+

This Total Stem Engineering education compendium set gives in one huge tub a full spread from the whole award-winning Morphun STEM gears range at a price that is lower than all the parts bought separately. For 2023 it now has a full set of Activities using levers added on-line. The set is being sold in two versions with and without in class Curriculum based work-cards in English, and with Optional Guide books.