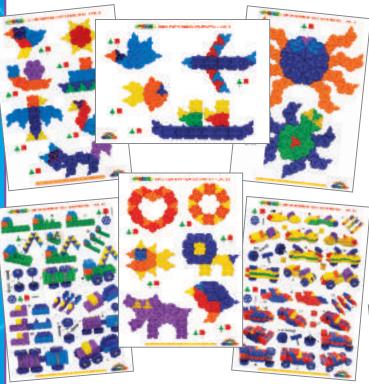

#### **G** JUNIOR STARTER RAINBOW SYSTEM

This MULTIPLE GOLD award winning Morphun Junior Starter Rainbow system is recommended for ages 3-6, whilst being safe for children under three. The side joining Squares and Triangles allow hundreds of models and shapes to be built. Includes a selection of easy to follow full size A3 instructions, and range from levels 1-6. All Morphun square bricks are compatible with traditional plastic bricks.

Junior Starter Rainbow Levels

## Rainbow sets are supplied with a selection of instruction sheets Level 1-6.

Morphun have developed these Junior Starter Rainbow set instructions to help the teacher target the exercise at the right skill levels. This allows growing knowledge and confidence to develop as each level is attained.

Level 1 - Models are shown actual size so the bricks can be placed on the work sheet in the correct place to build a simple two dimensional model. Ages 3+

**Level 2** - Many more two dimensional models, smaller than actual size and there are more models per page. Ages 4+

**Level 3** - This level adds three dimensional models. Ages 4+

Level 4 - All sets now have choke safe axles and level 4 has many models with wheels Junior Starter is for ages 3-6. It is now choke safe so that under threes may have safe access to the pieces. Ages 4+

**Level 5 & 6** - More challenging larger models. Suitable for teamwork activity. All sets have choke safe axles. Ages 4+

JUNIOR STARTER RAINBOW PIECES WITH CHOKE SAFE AXLE

Easy to follow A3 instruction Sheets.