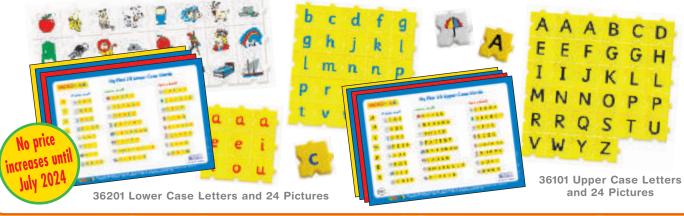

#### **Upper & Lower Case alphabet letters and pictures**

#### **WORDPHUN 100 PICTURES SETS**

My First 100 Word sets, with picture bricks, includes teacher's work card packs with sections of increasing difficulty. Both available in Uppercase or Lowercase sets in bags or tubs.

#### **WORDPHUN 24 PICTURES SETS**

These award winning Wordphun sets are now available with 24, 66 and 100 picture bricks and teacher's work card packs with sections of increasing difficulty. Both available in Uppercase or Lowercase sets in bags or tubs.