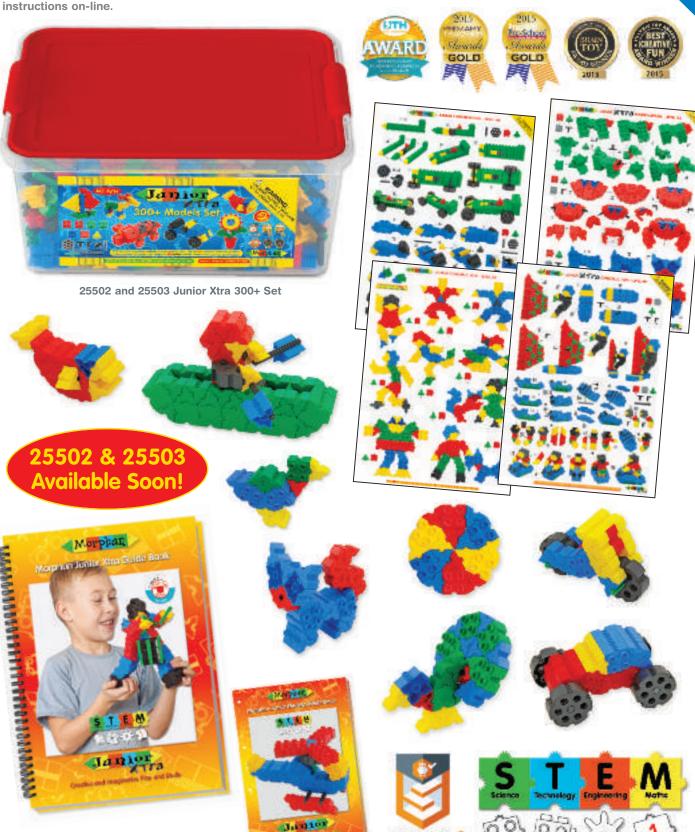

#### 25502 Junior Xtra 300+ Models Set.

These NEW sets with 400 pieces can make over 300+ models, suitable for age 4 to 8. A selection of 4 model instruction sheets will be in these sets, also included is Morphun's fantastic 48 page A4 Junior Xtra Guide Book in set 25502 or our 32 page Junior A5 Guide Book in set 25503. Plus a code and link to find over 300 model instructions on-line.

Morphun also offer revised improved Junior sets with two new extra direction changers and their own extra instructions and guide book.

Junior Xtra sets contain the same range of pieces as regular Junior sets but the introduction of two new direction changers, the 'T' and 'R' pieces, This adds further the ways bricks can be assembled, and encourages even greater creativity. A range of instruction sheets are available to accompany the Xtra range. This is now our recommended Junior range as it runs from ages 4 to 9

Junior Xtra Guide Book for Creative and Imaginative Play and Study With three sections of increasing difficulty

Janior

Morphun Junior Xtra sets are supplied in a large variety of excellent tubs, trays and bags. For details visit: http://morphun.com/product-catalogue/

26100 Junior Xtra 300 Set

Sets have a selection of levels 1 to 6 instructions. Soon more FREE at morphun.education

26301 Junior Xtra 500 Set

26401 Junior Xtra 600 Set