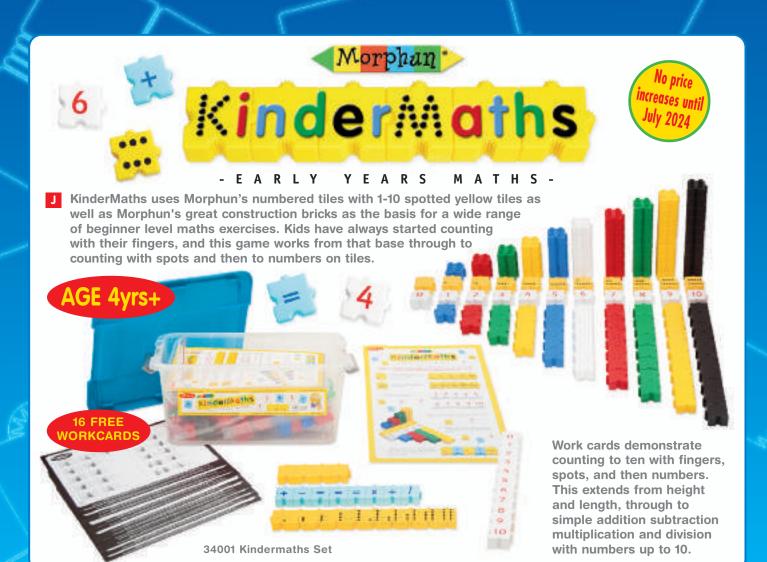

## WORDPHUN MATHSPHUN

### Interactive On-Line Word and Maths Learning Games.

Unique Award winning classroom word and maths games for ages 4 and over. One licence code number comes FREE with every Wordphun and Mathsphun Set. To activate your games go to https://morphun.education

Mathsphun Multiply and Division sets have large numbered 1-10 pieces and also 1-100 regular number pieces together with: x, ÷, / and = signs.

Teacher workcards will also be available in these sets or for download at: http://morphun.com/download

All of our Mathsphun sets are supplied in a large variety of excellent tubs, trays and bags. For details visit: <a href="http://morphun.com/product-catalogue/">http://morphun.com/product-catalogue/</a>