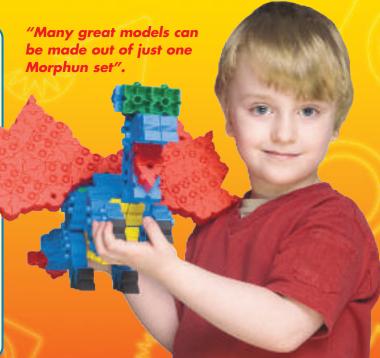

ensional models, smaller than actual size with more models per page. Ages 4+

**Level 3 - This level adds three dimensional** models but still has some two dimensional ones.

Level 4 - These are all three dimensional but the models are small and fairly simple. Ages 5+

Level 5 and 6 - More challenging models with additional different pieces. Suitable for teamwork activity. Ages 5-10.







Sets have a selection of levels 1 to 6 instructions. With many more FREE on-line.







In total there are now 22 Double sided A3 instructions sheets of models, with over 300 model diagrams. Levels 1-4 and the Junior Guide book can all be made from a 300 set, and any level 5 instruction can be made from one Standard Junior 500 piece set. The 600 set or larger will make all levels including level 6.













26750 Junior Xtra Class Project Set

#### Junior Xtra 10 World Landmark Construction Set.

Our Landmark Set with over 1000 pieces, will allow you make any one of these great World Landmarks models, including: Big Ben, Stonehenge, Tower Bridge, Taj Mahal, Forbidden City, Great Wall of China, Sydney Opera House, Leaning Tower of Pisa, Statue Of Liberty, and The Eiffel Tower. Purchase this set and get access to download the FREE Landmark instruction sheets.



### AGE 4yrs+



Junior Xtra Guide (25502) or Junior A5

Guide Book (25503).

## Janior XTra



#### 25502 Junior Xtra 300+ Models Set.

These NEW sets with 400 pieces can make over 300+ models, suitable for age 4 to 8. A selection of 4 model instruction sheets will be in these sets, also included is Morphun's fantastic 48 pag