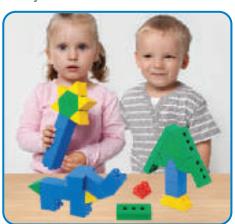

#### A HI-QUBE KINDERGARTEN CONSTRUCTION SYSTEM

Hi-Qube Morphun's youngest age construction product. This set is easier for younger ages than Morphun Starter or Junior as it leaves out the sliding side joiner. In line with our target that sets have educational value for at least 4 age groups, these sets will entertain 21/2 year olds as well as challenge 6 year olds.

We have created cubes with studs on up to three sides that join to Morphun and other stacking brick products. Unlike traditional studded stacking only bricks Hi-Qube is multi-directional in build. It has wheels, axles, cubes, triangles and joiners. These sets can be supplied with instruction levels 1-6 and can include the amazing Guide book. Letters, Numbers, **Emotion Faces and Eye stickers are** available free in all larger sets. These sets mixed with old fashioned stacking bricks will also transform what you can do with your old stock of traditional bricks.