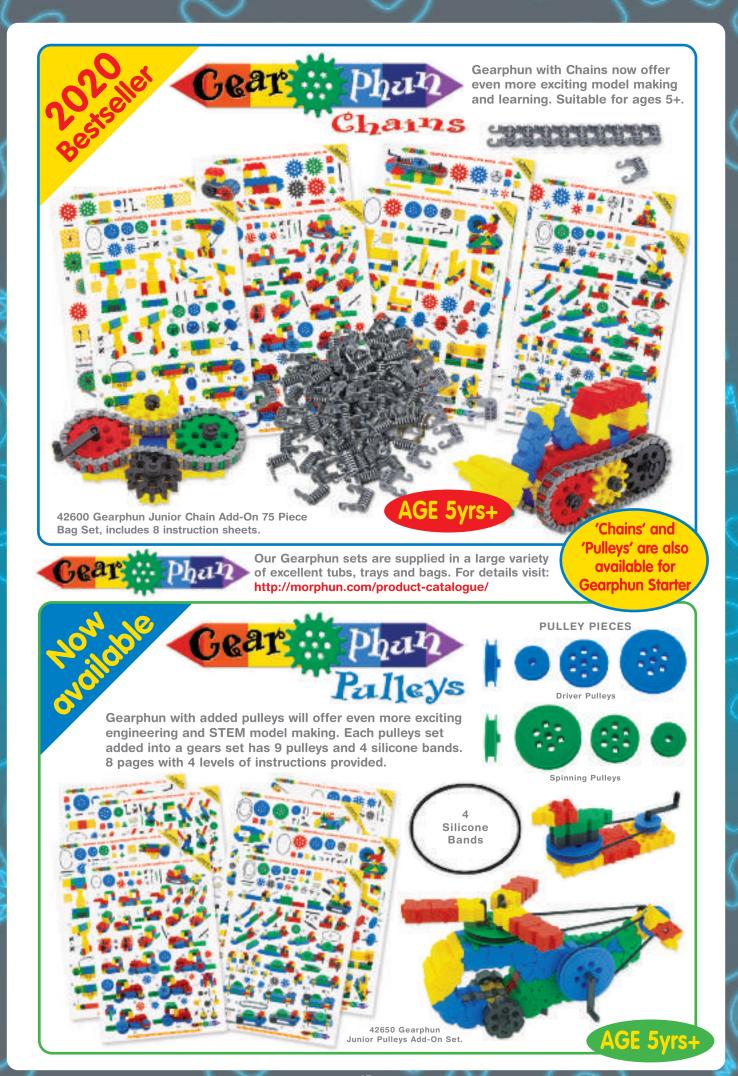

#### **G** GEARPHUN STARTER CONSTRUCTION SYSTEM

Morphun is delighted at the rapid sales take up of our exciting STEM Gearphun Starter system for ages 4-7. We have now added new options of Chains or Pulley's or soon Crown and Rack gears each with their own instructions.

Gearphun Starter sets include many new pieces including: 5 hole brick, 25 hole brick, 5 different size spinning or drive gear wheels, a crank handle and end stops. Gearphun adds motion to Morphun's educational class projects. Each set is provided with instructions at different levels of difficulty and a FREE set of Teacher work cards.

## Gear ... Phan

Gearphun Starter Guide Book for Creative and Imaginative Play and Study
With three sections of increasing difficulty

Morphun are pleased to announce our brand NEW exciting Gearphun Junior is now also winning awards, and getting great testimonials from educators worldwide.

Gearphun Junior sets have the same pieces as Gearphun Starter but with more advanced instructions and work cards. There is the option of Chains or Pulley's or soon Crowns and Rack gears add-ons with their own instructions. With all these options this is now a world class and unique STEM educational set.

# AGE 5yrs+ Cear