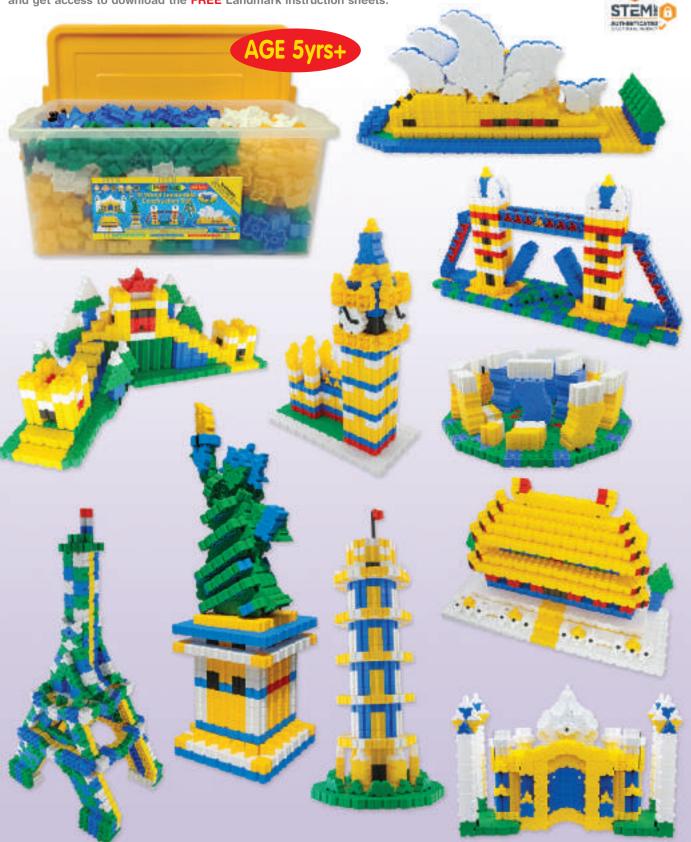

#### Junior Xtra 10 World Landmark Construction Set.

Our Landmark Set with over 1000 pieces, will allow you make any one of these great World Landmarks models, including: Big Ben, Stonehenge, Tower Bridge, Taj Mahal, Forbidden City, Great Wall of China, Sydney Opera House, Leaning Tower of Pisa, Statue Of Liberty, and The Eiffel Tower. Purchase this set and get access to download the FREE Landmark instruction sheets.