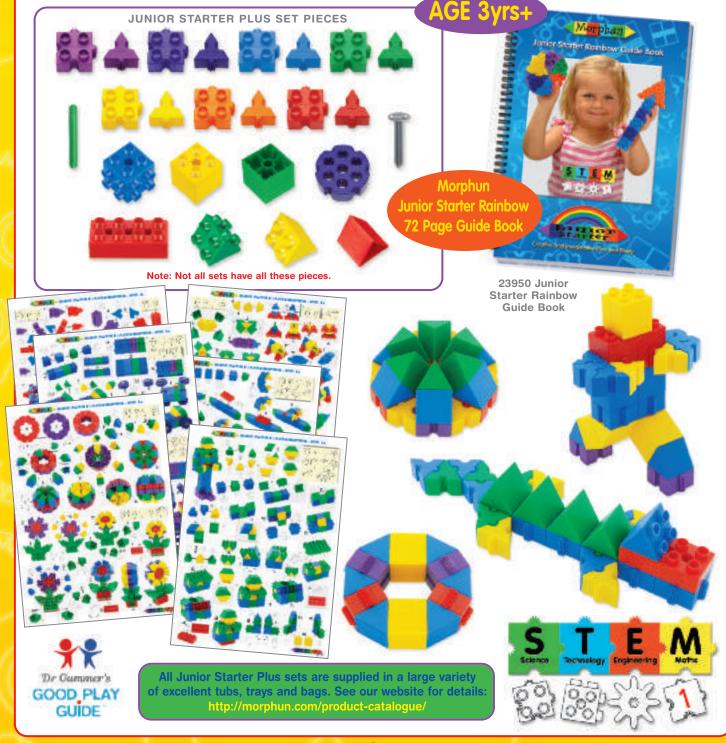

#### **G** JUNIOR STARTER RAINBOW SYSTEM

This MULTIPLE GOLD award winning Morphun Junior Starter Rainbow system is recommended for ages 3-6, whilst being safe for children under three. The side joining Squares and Triangles allow hundreds of models and shapes to be built. Includes a selection of easy to follow full size A3 instructions, and range from levels 1-6. All Morphun square bricks are compatible with traditional plastic bricks.

Junior Starter Rainbow Levels

## Rainbow sets are supplied with a selection of instruction sheets Level 1-6.

Morphun have developed these Junior Starter Rainbow set instructions to help the teacher target the exercise at the right skill levels. This allows growing knowledge and confidence to develop as each level is attained.

Level 1 - Models are shown actual size so the bricks can be placed on the work sheet in the correct place to build a simple two dimensional model. Ages 3+

**Level 2** - Many more two dimensional models, smaller than actual size and there are more models per page. Ages 4+

**Level 3** - This level adds three dimensional models. Ages 4+

Level 4 - All sets now have choke safe axles and level 4 has many models with wheels Junior Starter is for ages 3-6. It is now choke safe so that under threes may have safe access to the pieces. Ages 4+

**Level 5 & 6** - More challenging larger models. Suitable for teamwork activity. All sets have choke safe axles. Ages 4+

JUNIOR STARTER RAINBOW PIECES WITH CHOKE SAFE AXLE

Easy to follow A3 instruction Sheets.