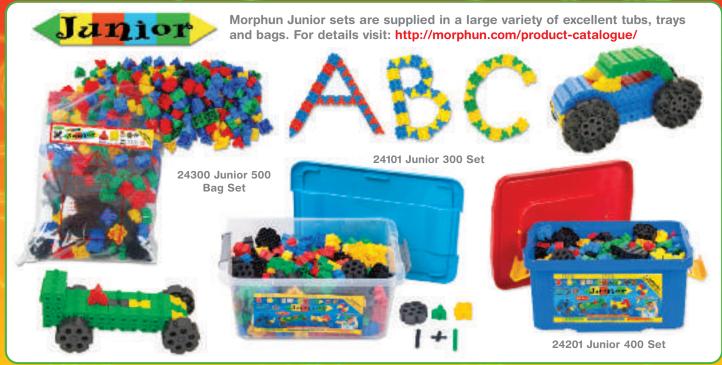

#### JUNIOR CONSTRUCTION SYSTEM

2013 Winners of the coveted BESA ERA award in the UK and with 9 other major GOLD awards Morphun Junior sets are for ages 4+. They have the unique side-joining feature built into both square and triangular bricks. Sets include long connecting pieces and direction changers as well as wheels and axles.

Morphun Junior sets already make far more models and shapes than competitor sets but with far fewer pieces. All Morphun square bricks are compatible with traditional plastic bricks.

JUNIOR AND JUNIOR XTRA PIECES Note: Not all sets have all these pieces.

Junior instructions start at a similar level to Junior Starter Rainbow, but the level of difficulty increases more quickly. At level 4 more and different pieces start to be added to further increase the learning challenge and design potential.