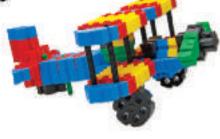

#### JUNIOR CONSTRUCTION SYSTEM

2013 Winners of the coveted BESA ERA award in the UK and with 9 other major GOLD awards Morphun Junior sets are for ages 4+. They have the unique side-joining feature built into both square and triangular bricks. Sets include long connecting pieces and direction changers as well as wheels and axles.

Morphun Junior sets already make far more models and shapes than competitor sets but with far fewer pieces. All Morphun square bricks are compatible with traditional plastic bricks.

JUNIOR AND JUNIOR XTRA PIECES Note: Not all sets have all these pieces.

Junior instructions start at a similar level to Junior Starter Rainbow, but the level of difficulty increases more quickly. At level 4 more and different pieces start to be added to further increase the learning challenge and design potential.