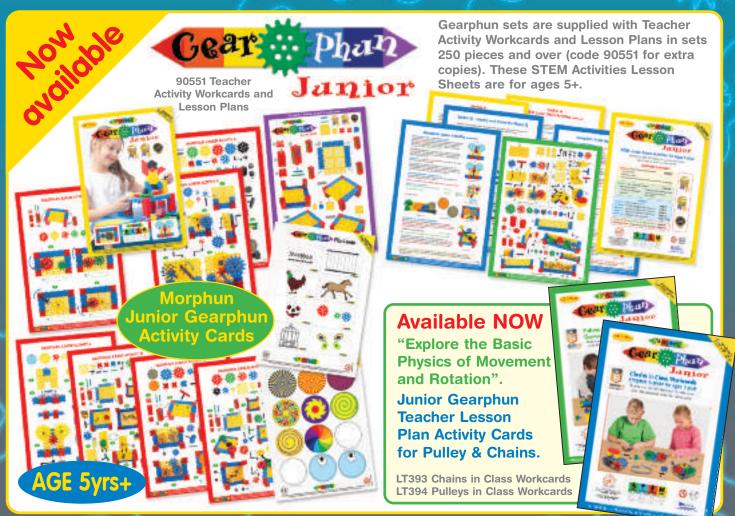

#### 42550 GEARPHUN JUNIOR CROWN GEARS AND RACKS ADD ON SET.

Morphun are pleased to announce our brand NEW exciting Gearphun Crown and Rack pieces.

The latest addition to our Gearphun 20 piece product takes us to the top of World Class as a STEM education product. These gears are now available to add to gears sets, with colour A3 instruction sheets of 4 different levels. We see these as suitable for ages 5-10. For further details please check our website at: http://morphun.com/product-catalogue/

42550 Gearphun Junior Crown and Racks Add-on Bag Set

**Rack and Crown** Model 3A

Instruction
sheets will be
supplied in sets with
Many more available
on-line Free

AGE 5-12yrs+

This Total Stem Engineering education compendium set gives in one huge tub a full spread from the whole award-winning Morphun STEM gears range at a price that is lower than all the parts bought separately. For 2023 it now has a full set of Activities using levers added on-line. The set is being sold in two versions with and without in class Curriculum based work-cards in English, and with Optional Guide books.