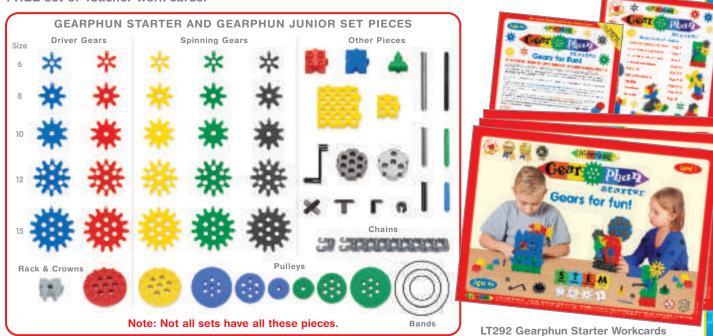

Gearphun Starter sets include many new pieces including: 5 hole brick, 25 hole brick, 5 different size spinning or drive gear wheels, a crank handle and end stops. Gearphun adds motion to Morphun's educational class projects. Each set is provided with instructions at different levels of difficulty and a FREE set of Teacher work cards.

## Gear ... Phan

Gearphun Starter Guide Book for Creative and Imaginative Play and Study
With three sections of increasing difficulty

Morphun are pleased to announce our brand NEW exciting Gearphun Junior is now also winning awards, and getting great testimonials from educators worldwide.