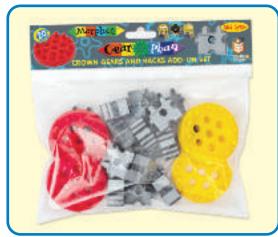

#### 42550 GEARPHUN JUNIOR CROWN GEARS AND RACKS ADD ON SET.

Morphun are pleased to announce our brand NEW exciting Gearphun Crown and Rack pieces.

The latest addition to our Gearphun 20 piece product takes us to the top of World Class as a STEM education product. These gears are now available to add to gears sets, with colour A3 instruction sheets of 4 different levels. We see these as suitable for ages 5-10. For further details please check our website at: http://morphun.com/product-catalogue/

42550 Gearphun Junior Crown and Racks Add-on Bag Set

**Rack and Crown** Model 3A

Instruction
sheets will be
supplied in sets with
Many more available
on-line Free

AGE 5-12yrs+

This Total Stem Engineering education compendium set gives in one huge tub a full spread from the whole award-winning Morphun STEM gears range at a price that is lower than all the parts bought separately. For 2023 it now has a full set of Activities using levers added on-line. The set is being sold in two versions with and without in class Curriculum based work-cards in English, and with Optional Guide books.