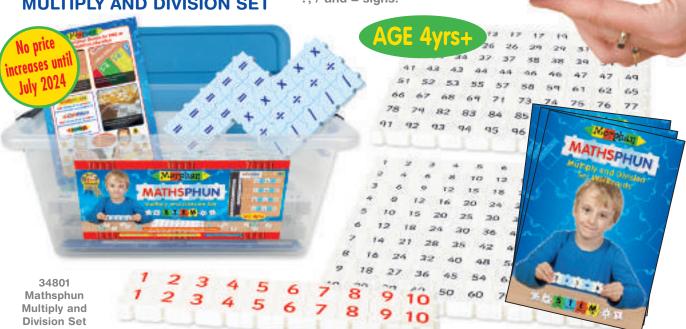

#### **G** GEARPHUN STARTER CONSTRUCTION SYSTEM

Morphun is delighted at the rapid sales take up of our exciting STEM Gearphun Starter system for ages 4-7. We have now added new options of Chains or Pulley's or soon Crown and Rack gears each with their own instructions.

Gearphun Starter sets include many new pieces including: 5 hole brick, 25 hole brick, 5 different size spinning or drive gear wheels, a crank handle and end stops. Gearphun adds motion to Morphun's educational class projects. Each set is provided with instructions at different levels of difficulty and a FREE set of Teacher work cards.

Gearphun Junior sets have the same pieces as Gearphun Starter but with more advanced instructions and work cards. There is the option of Chains or Pulley's or soon Crowns and Rack gears add-ons with their own instructions. With all these options this is now a world class and unique STEM educational set.