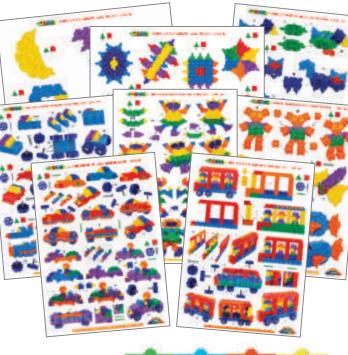

## Rainbow sets are supplied with a selection of instruction sheets Level 1-6.

Morphun have developed these Junior Starter Rainbow set instructions to help the teacher target the exercise at the right skill levels. This allows growing knowledge and confidence to develop as each level is attained.

Level 1 - Models are shown actual size so the bricks can be placed on the work sheet in the correct place to build a simple two dimensional model. Ages 3+

**Level 2** - Many more two dimensional models, smaller than actual size and there are more models per page. Ages 4+

**Level 3** - This level adds three dimensional models. Ages 4+

Level 4 - All sets now have choke safe axles and level 4 has many models with wheels Junior Starter is for ages 3-6. It is now choke safe so that under threes may have safe access to the pieces. Ages 4+

**Level 5 & 6** - More challenging larger models. Suitable for teamwork activity. All sets have choke safe axles. Ages 4+

JUNIOR STARTER RAINBOW PIECES WITH CHOKE SAFE AXLE

Easy to follow A3 instruction Sheets.