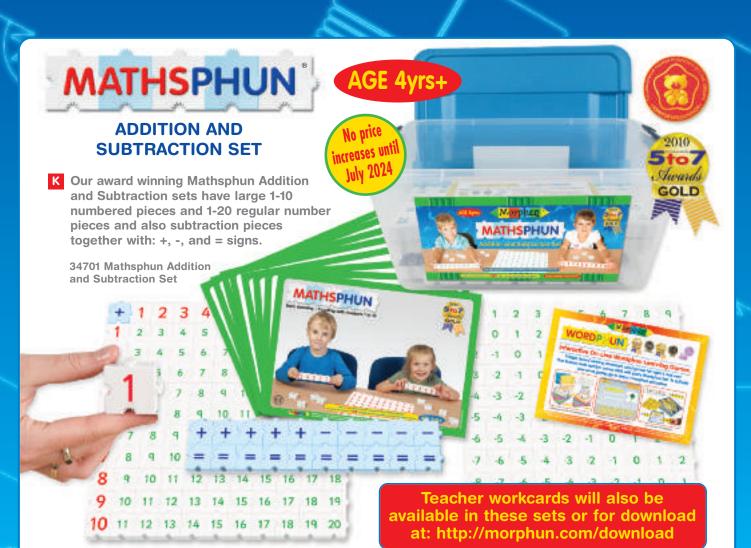

Mathsphun Multiply and Division sets have large numbered 1-10 pieces and also 1-100 regular number pieces together with: x, ÷, / and = signs.

Teacher workcards will also be available in these sets or for download at: http://morphun.com/download

All of our Mathsphun sets are supplied in a large variety of excellent tubs, trays and bags. For details visit: <a href="http://morphun.com/product-catalogue/">http://morphun.com/product-catalogue/</a>