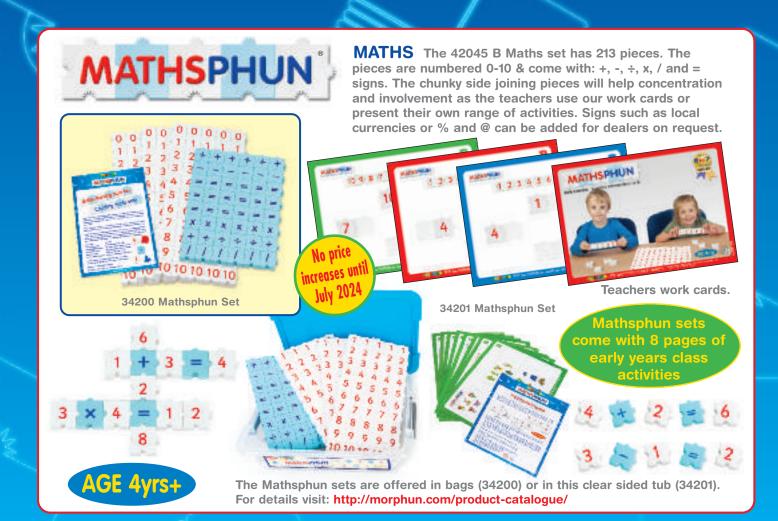

Mathsphun Multiply and Division sets have large numbered 1-10 pieces and also 1-100 regular number pieces together with: x, ÷, / and = signs.

Teacher workcards will also be available in these sets or for download at: http://morphun.com/download

All of our Mathsphun sets are supplied in a large variety of excellent tubs, trays and bags. For details visit: <a href="http://morphun.com/product-catalogue/">http://morphun.com/product-catalogue/</a>

## MATHSPHUN

### AGE 3yrs+