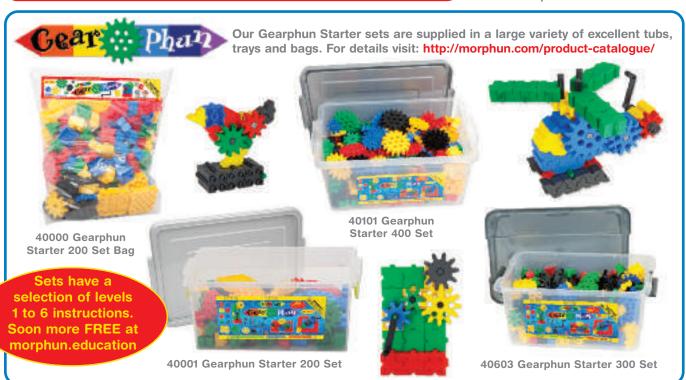

#### **G** GEARPHUN STARTER CONSTRUCTION SYSTEM

Morphun is delighted at the rapid sales take up of our exciting STEM Gearphun Starter system for ages 4-7. We have now added new options of Chains or Pulley's or soon Crown and Rack gears each with their own instructions.