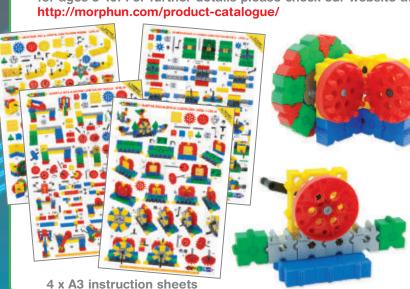

#### MORPHUN JUNIOR XTRA CONSTRUCTION SYSTEM

Morphun also offer revised improved Junior sets with two new extra direction changers and their own extra instructions and guide book.

Junior Xtra sets contain the same range of pieces as regular Junior sets but the introduction of two new direction changers, the 'T' and 'R' pieces, This adds further the ways bricks can be assembled, and encourages even greater creativity. A range of instruction sheets are available to accompany the Xtra range. This is now our recommended Junior range as it runs from ages 4 to 9

Junior Xtra Guide Book for Creative and Imaginative Play and Study With three sections of increasing difficulty

Janior

Morphun Junior Xtra sets are supplied in a large variety of excellent tubs, trays and bags. For details visit: <a href="http://morphun.com/product-catalogue/">http://morphun.com/product-catalogue/</a>

26100 Junior Xtra 300 Set

Sets have a selection of levels 1 to 6 instructions. Soon more FREE at morphun.education

26301 Junior Xtra 500 Set

26401 Junior Xtra 600 Set