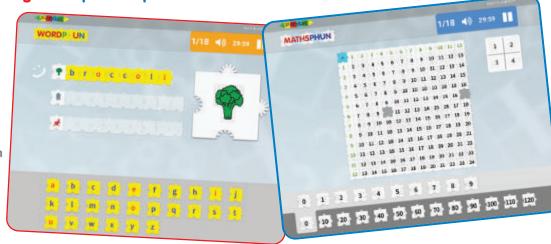

## Interactive On-Line Word and Maths Learning Games.

Unique Award winning classroom word and maths games for ages 4 and over. One licence code number comes FREE with every Wordphun and Mathsphun Set. To activate your games go to https://morphun.education

#### THE BENEFITS

Some companies sell games like this as a stand-alone product, but we are offering a FREE licence with every set!

Teachers will love it as it extends the Morphun game to all the class simultaneously and it will run on any web browser as well as most hand held devices.

Note: Due to the continuous development of our Morphun on-line games site, pictures may not fully reflect actual appearance.

Full access to this Interactive site worth at least 15 USD will be available FREE in all Construction and Gears sets on request