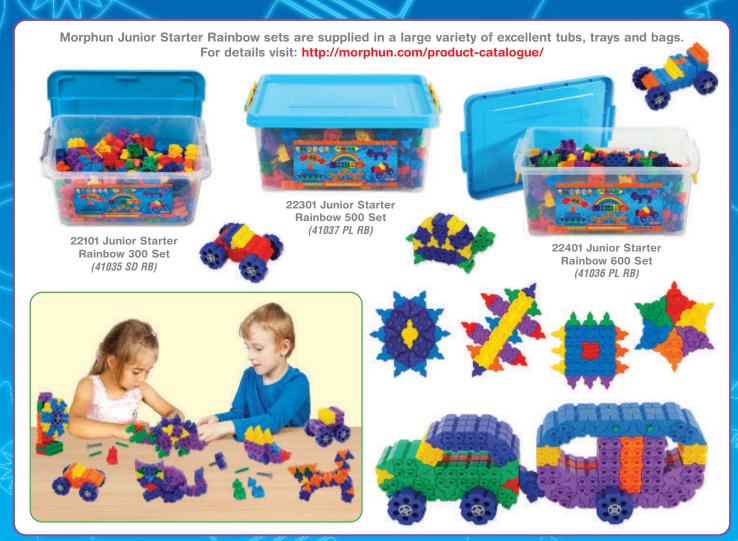

#### **C** JUNIOR STARTER RAINBOW SYSTEM

This MULTIPLE GOLD award winning Morphun Junior Starter Rainbow system is recommended for ages 3-6, whilst being safe for children under three. The side joining Squares and Triangles allow hundreds of models and shapes to be built. Includes a selection of easy to follow full size A3 instructions, and range from levels 1-6. All Morphun square bricks are compatible with traditional plastic bricks.

Sets have a

In total there are now 22 Double sided A3 instructions sheets of models, with over 300 model diagrams. Levels 1-4 and the Junior Guide book can all be made from a 300 set, and any level 5 instruction can be made from one Standard Junior 500 piece set. The 600 set or larger will make all levels including level 6.