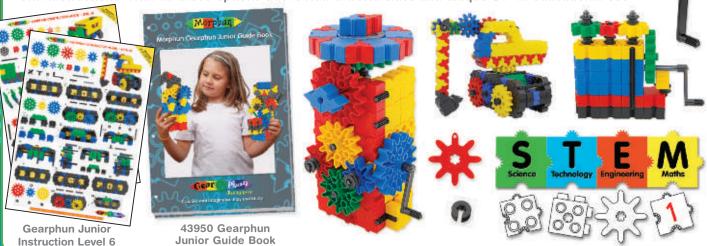

#### **H** GEARPHUN JUNIOR CONSTRUCTION SYSTEM

Morphun are pleased to announce our brand NEW exciting Gearphun Junior is now also winning awards, and getting great testimonials from educators worldwide.

Gearphun Junior sets have the same pieces as Gearphun Starter but with more advanced instructions and work cards. There is the option of Chains or Pulley's or soon Crowns and Rack gears add-ons with their own instructions. With all these options this is now a world class and unique STEM educational set.

Gearphun sets are supplied with Teacher **Activity Workcards and Lesson Plans in sets** 250 pieces and over (code 90551 for extra copies). These STEM Activities Lesson Sheets are for ages 5+.

**Available Soon!** "Explore the **Basic Physics of** Movement and Rotation". **Junior Gearphun Teacher Lesson Plan Activity Cards** for Pulley & Chains.