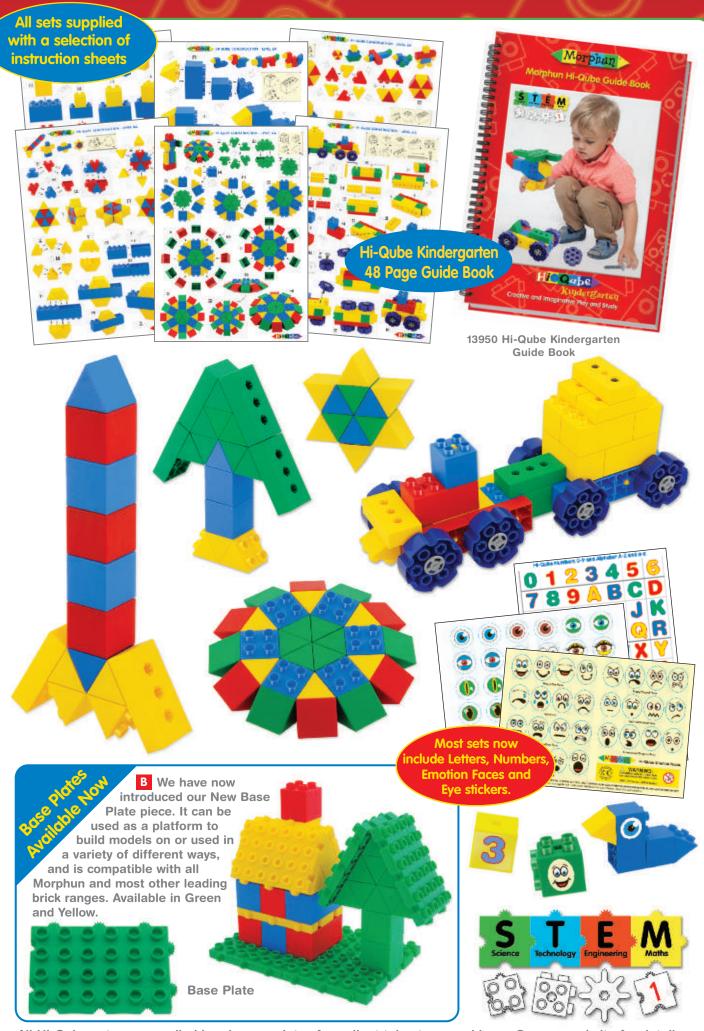

NEWS FLASH.....NEWS FLASH..... As part of our push to reduce the use of paper, as well as allow schools to reprint lost instructions, from Spring 2021 we will start to offer as an alternative, printed instructions on-line at: (http://morphun.com/interactive/download/) with free access codes in every set. If you choose that system for your sets, we will add up to 5% FREE extra pieces in the set. In 2021 all construction and gears sets will have on offer up to twice as many model instructions as now available, but up to 50% less A3 colour sheets in the actual sets. Twice the instructions half the trees more pieces. Ask for details.

We have created cubes with studs on up to three sides that join to Morphun and other stacking brick products. Unlike traditional studded stacking only bricks Hi-Qube is multi-directional in build. It has wheels, axles, cubes, triangles and joiners. These sets can be supplied with instruction levels 1-6 and can include the amazing Guide book. Letters, Numbers, Emotion Faces and Eye stickers are available free in all larger sets. These sets mixed with old fashioned stacking bricks will also transform what you can do with your old stock of traditional bricks.

All Hi-Qube sets are supplied in a large variety of excellent tubs, trays and bags. See our website for details: http://morphun.com/product-catalogue/