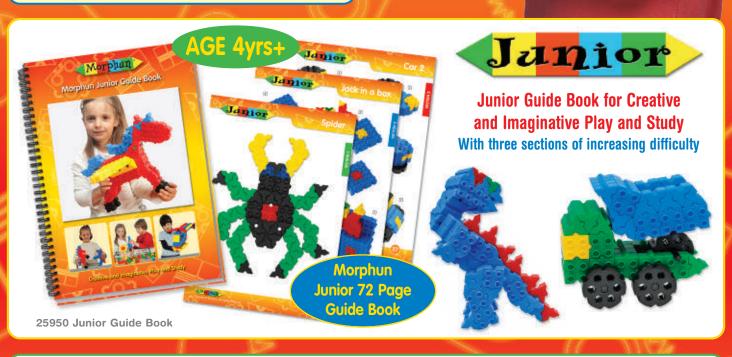

#### JUNIOR CONSTRUCTION SYSTEM

2013 Winners of the coveted BESA ERA award in the UK and with 9 other major GOLD awards Morphun Junior sets are for ages 4+. They have the unique side-joining feature built into both square and triangular bricks. Sets include long connecting pieces and direction changers as well as wheels and axles.

Morphun Junior sets already make far more models and shapes than competitor sets but with far fewer pieces. All Morphun square bricks are compatible with traditional plastic bricks.

JUNIOR AND JUNIOR XTRA PIECES Note: Not all sets have all these pieces.

Junior instructions start at a similar level to Junior Starter Rainbow, but the level of difficulty increases more quickly. At level 4 more and different pieces start to be added to further increase the learning challenge and design potential.