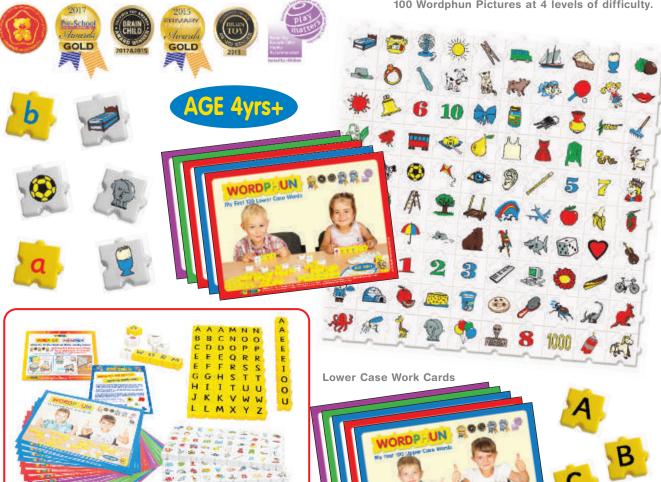

#### **WORDPHUN 24 PICTURES SETS**

These award winning Wordphun sets are now available with 24, 66 and 100 picture bricks and teacher's work card packs with sections of increasing difficulty. Both available in Uppercase or Lowercase sets in bags or tubs.

#### **WORDPHUN 100 PICTURES SETS**

My First 100 Word sets, with picture bricks, includes teacher's work card packs with sections of increasing difficulty. Both available in Uppercase or Lowercase sets in bags or tubs.

Our upgraded FREE On-Line Wordphun Game now available on MORPHUN Game Platform. https://morphun.education

This is a combination of learning and fun for up to a family of 6 or whole class of 24 Children. The On-line game has now been upgraded to 200 pictures and is suitable for **Laptops Tablets or Mobile phones.** 

There is a test version free for all. Full version free when you buy a set.

100 Wordphun Pictures at 4 levels of difficulty.

36500 Upper Case letters and 100 Pictures (42026B)

36601 Lower Case Letters and 100 Pictures (42028 SD)