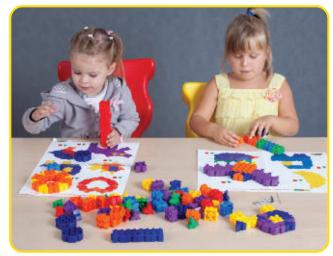

#### **C** JUNIOR STARTER RAINBOW SYSTEM

This MULTIPLE GOLD award winning Morphun Junior Starter Rainbow system is recommended for ages 3-6, whilst being safe for children under three. The side joining Squares and Triangles allow hundreds of models and shapes to be built. Includes a selection of easy to follow full size A3 instructions, and range from levels 1-6. All Morphun square bricks are compatible with traditional plastic bricks.

Level 5 & 6 - More challenging larger models. Suitable for teamwork activity. All sets have choke safe axles.

JUNIOR STARTER RAINBOW PIECES WITH **CHOKE SAFE AXLE** 

Easy to follow A3 instruction Sheets.