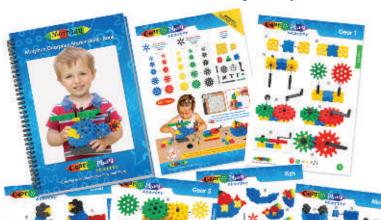

#### **G** GEARPHUN STARTER CONSTRUCTION SYSTEM

Morphun is delighted at the rapid sales take up of our exciting STEM Gearphun Starter system for ages 4-7. We have now added new options of Chains or Pulley's or soon Crown and Rack gears each with their own instructions.

Gearphun Starter sets include many new pieces including:

5 hole brick, 25 hole brick, 5 different size spinning or drive gear wheels, a crank handle and end stops. Gearphun adds motion to Morphun's educational class projects. Each set is provided with instructions at

GOLD

Our Gearphun Starter sets are supplied in a large variety of excellent tubs, trays and bags. For details visit: http://morphun.com/product-catalogue/

40000 Gearphun Starter 200 Set Bag (11020 B)

Sets have a selection of levels 1 to 6 instructions. Soon more FREE at morphun.education

# Gear ... Phan

Gearphun Starter Guide Book for Creative and Imaginative Play and Study
With three sections of increasing difficulty

41950 Gearphun Starter Guide Book

our NEW Value
Set - More Pieces
Less Cost