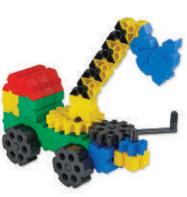

#### **G** GEARPHUN STARTER CONSTRUCTION SYSTEM

Morphun is delighted at the rapid sales take up of our exciting STEM Gearphun Starter system for ages 4-7. We have now added new options of Chains or Pulley's or soon Crown and Rack gears each with their own instructions.

Gearphun Starter sets include many new pieces including:

5 hole brick, 25 hole brick, 5 different size spinning or drive gear wheels, a crank handle and end stops. Gearphun adds motion to Morphun's educational class projects. Each set is provided with instructions at