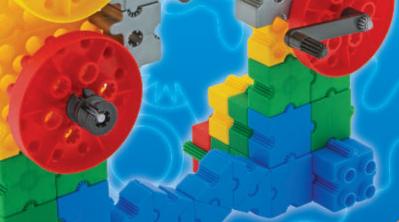

#### **G** GEARPHUN STARTER CONSTRUCTION SYSTEM

Morphun is delighted at the rapid sales take up of our exciting STEM Gearphun Starter system for ages 4-7. We have now added new options of Chains or Pulley's or soon Crown and Rack gears each with their own instructions.

Gearphun Starter sets include many new pieces including:

5 hole brick, 25 hole brick, 5 different size spinning or drive gear wheels, a crank handle and end stops. Gearphun adds motion to Morphun's educational class projects. Each set is provided with instructions at