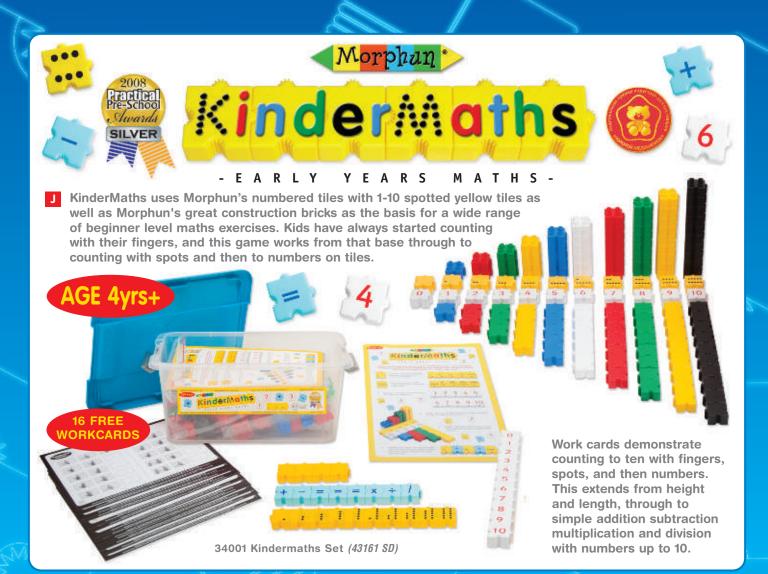

**Mathsphun Multiply and Division** 

Teacher workcards

will also be available in these sets or at morphun.education

All of our Mathsphun sets are supplied in a large variety of excellent tubs, trays and bags. For details visit: http://morphun.com/product-catalogue/

10

MATHS The 42045 B Maths set has 213 pieces. The pieces are numbered 0-10 & come with: +, -, ÷, x, / and = signs. The chunky side joining pieces will help concentration and involvement as the teachers use our work cards or present their own range of activities. Signs such as local currencies or % and @ can be added for dealers on request.

Teachers work cards.

Mathsphun sets come with 8 pages of early years class activities

AGE 4yrs+

The Mathsphun sets are offered in bags (34200) or in this clear sided tub (34201). For details visit: http://morphun.com/product-catalogue/

All larger sets have 10 early learning work cards included, as well as UK curriculum based full size class activity sheets with 10 main activities including exercises from earliest stages of reading to initial phonics. Exercises include rhyming, matching, word beginnings, word endings, sounds and sentences.