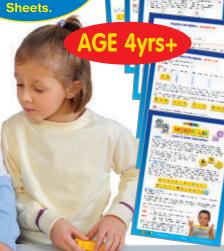

Teachers work cards.

Mathsphun sets come with 8 pages of early years class activities

AGE 4yrs+

The Mathsphun sets are offered in bags (34200) or in this clear sided tub (34201). For details visit: http://morphun.com/product-catalogue/

All larger sets have 10 early learning work cards included, as well as UK curriculum based full size class activity sheets with 10 main activities including exercises from earliest stages of reading to initial phonics. Exercises include rhyming, matching, word beginnings, word endings, sounds and sentences.

All sets have coloured pictures. The child selects or is given a picture brick and makes a word related to that brick and joins the word to the picture. This provides an attention focus and an enjoyable and visible result.