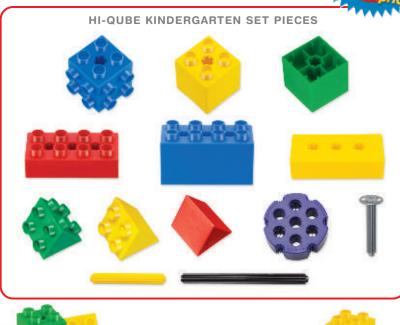

#### A HI-QUBE KINDERGARTEN CONSTRUCTION SYSTEM

Hi-Qube Morphun's youngest age construction product. This set is easier for younger ages than Morphun Starter or Junior as it leaves out the sliding side joiner. In line with our target that sets have educational value for at least 4 age groups, these sets will entertain 21/2 year olds as well as challenge 6 year olds.

We have created cubes with studs on up to three sides that join to Morphun and other stacking brick products. Unlike traditional studded stacking only bricks Hi-Qube is multi-directional in build. It has wheels, axles, cubes, triangles and joiners. These sets can be supplied with instruction levels 1-6 and can include the amazing Guide book. Letters, Numbers, Emotion Faces and Eye stickers are available free in all larger sets. These sets mixed with old fashioned stacking bricks will also transform what you can do with your old stock of traditional bricks.

All Hi-Qube sets are supplied in a large variety of excellent tubs, trays and bags. See our website for details: http://morphun.com/product-catalogue/