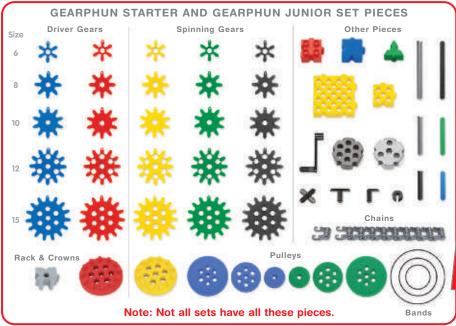

#### **G** GEARPHUN STARTER CONSTRUCTION SYSTEM

Morphun is delighted at the rapid sales take up of our exciting STEM Gearphun Starter system for ages 4-7. We have now added new options of Chains or Pulley's or soon Crown and Rack gears each with their own instructions.

Gearphun Starter sets include many new pieces including:

5 hole brick, 25 hole brick, 5 different size spinning or drive gear wheels, a crank handle and end stops. Gearphun adds motion to Morphun's educational class projects. Each set is provided with instructions at

#### **H** GEARPHUN JUNIOR CONSTRUCTION SYSTEM

Morphun are pleased to announce our brand NEW exciting Gearphun Junior is now also winning awards, and getting great testimonials from educators worldwide.

Gearphun Junior sets have the same pieces as Gearphun Starter but with more advanced instructions and work cards. There is the option of Chains or Pulley's or soon Crowns and Rack gears add-ons with their own instructions. With all these options this is now a world class and unique STEM educational set.

Morphun Junior sets already make far more models and shapes than competitor sets but with far fewer pieces. All Morphun square bricks are compatible with traditional plastic bricks.

JUNIOR AND JUNIOR XTRA PIECES Note: Not all sets have all these pieces.