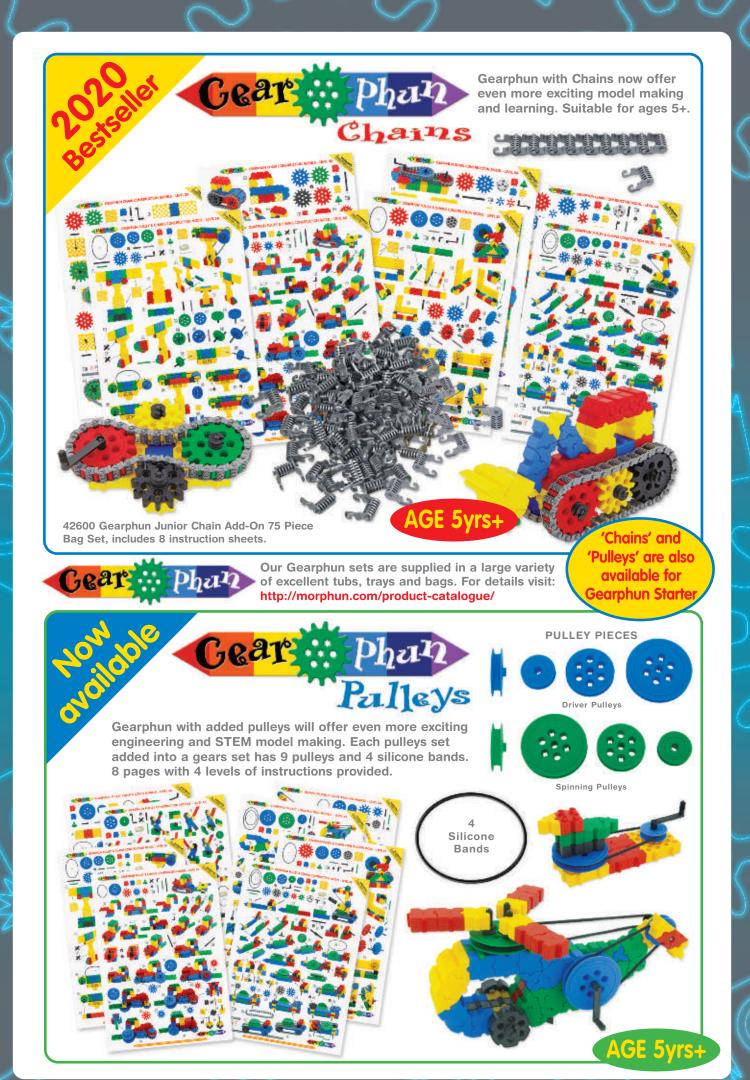

#### **G** GEARPHUN STARTER CONSTRUCTION SYSTEM

Morphun is delighted at the rapid sales take up of our exciting STEM Gearphun Starter system for ages 4-7. We have now added new options of Chains or Pulley's or soon Crown and Rack gears each with their own instructions.

Gearphun Junior sets have the same pieces as Gearphun Starter but with more advanced instructions and work cards. There is the option of Chains or Pulley's or soon Crowns and Rack gears add-ons with their own instructions. With all these options this is now a world class and unique STEM educational set.

#### 42550 GEARPHUN JUNIOR CROWN GEARS AND RACKS ADD ON SET.

Morphun are pleased to announce our brand NEW exciting Gearphun Crown and Rack pieces.

The latest addition to our Gearphun 20 piece product takes us to the top of World Class as a STEM education product. These gears will be available to add to gears sets from 2020, with colour A3 instruction sheets of 4 different levels. We see these as suitable for ages 5-10. For further details please check our website at:

Red Drive Crown Gear

Yellow Spinning Crown Gear

Rack Gear Piece

Instruction sheets will be supplied in sets with more available on-line Total STEM

This compendium set gives the teacher in one huge tub a good spread from the whole Morphun STEM range, including Science, Technology, Engineering and Maths activities and learning.