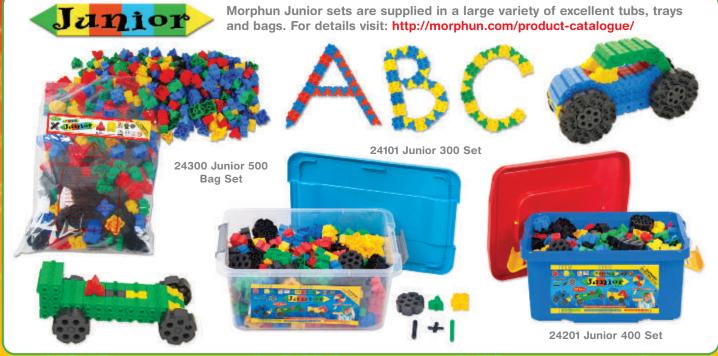

#### JUNIOR CONSTRUCTION SYSTEM

2013 Winners of the coveted BESA ERA award in the UK and with 9 other major GOLD awards Morphun Junior sets are for ages 4+. They have the unique side-joining feature built into both square and triangular bricks. Sets include long connecting pieces and direction changers as well as wheels and axles.

Morphun Junior sets already make far more models and shapes than competitor sets but with far fewer pieces. All Morphun square bricks are compatible with traditional plastic bricks.

JUNIOR AND JUNIOR XTRA PIECES Note: Not all sets have all these pieces.