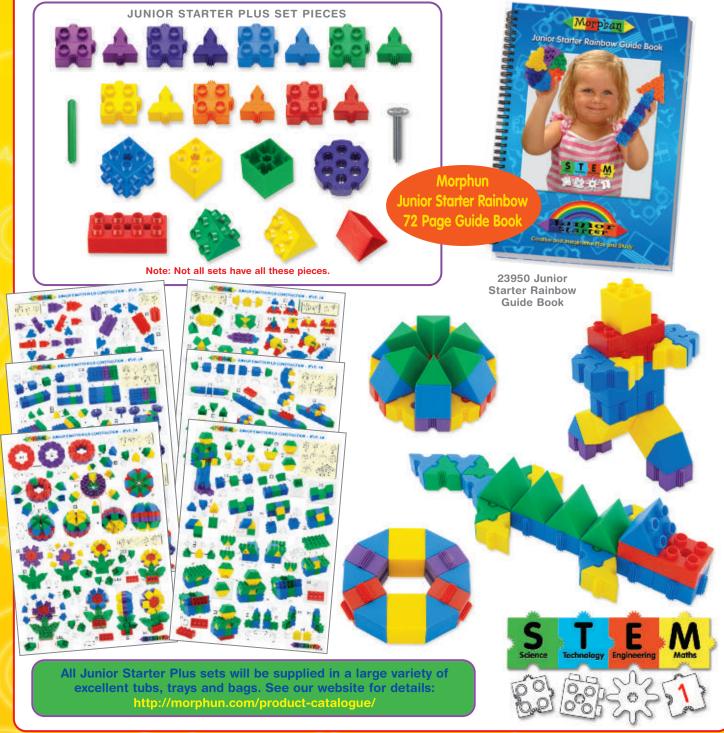

#### JUNIOR STARTER PLUS CONSTRUCTION SYSTEM

# 'Bricks to Make Them Think'

Morphun now bring their latest new product Junior Starter Plus. This combines the amazing flexibility of Morphun Junior Starter Plus the multi-directional build of our Hi-Qube cubes and triangles into a mind teasing Kindergarten Set.

Forget old fashioned stacking bricks, and try this amazingly educational STEM bricks set. The set will have of course a wide range of printed colour instructions at different levels of difficulty and will benefit from the optional addition of the Junior Rainbow Guide Book. It will be available spring 2021 in a range of tubs sizes. This set will be choke safe when used in kindergartens, yet challenging for all ages 3-6 years.