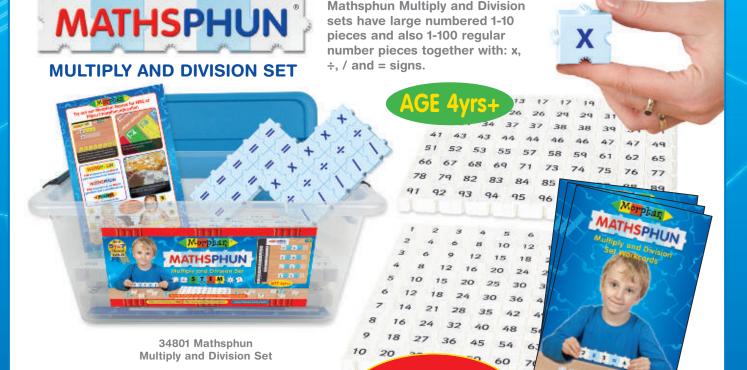

**Mathsphun Multiply and Division** 

Teacher workcards

will also be available in these sets or at morphun.education

All of our Mathsphun sets are supplied in a large variety of excellent tubs, trays and bags. For details visit: http://morphun.com/product-catalogue/

10

MATHS The 42045 B Maths set has 213 pieces. The pieces are numbered 0-10 & come with: +, -, ÷, x, / and = signs. The chunky side joining pieces will help concentration and involvement as the teachers use our work cards or present their own range of activities. Signs such as local currencies or % and @ can be added for dealers on request.

Teachers work cards.

Mathsphun sets come with 8 pages of early years class activities

AGE 4yrs+

The Mathsphun sets are offered in bags (34200) or in this clear sided tub (34201). For details visit: http://morphun.com/product-catalogue/