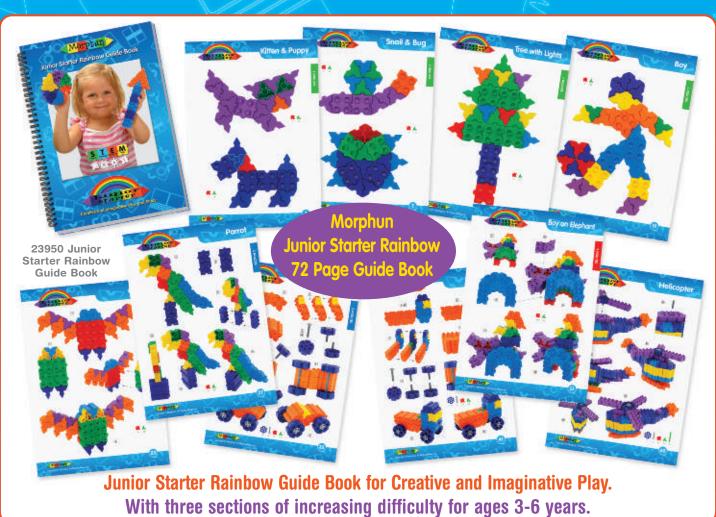

#### **C** JUNIOR STARTER RAINBOW SYSTEM

This MULTIPLE GOLD award winning Morphun Junior Starter Rainbow system is recommended for ages 3-6, whilst being safe for children under three. The side joining Squares and Triangles allow hundreds of models and shapes to be built. Includes a selection of easy to follow full size A3 instructions, and range from levels 1-6. All Morphun square bricks are compatible with traditional plastic bricks.

**Junior Starter Rainbow Levels** 

#### Rainbow sets are supplied with a selection of instruction sheets Level 1-6.

Morphun have developed these Junior Starter Rainbow set instructions to help the teacher target the exercise at the right skill levels. This allows growing knowledge and confidence to develop as each level is attained.

Level 1 - Models are shown actual size so the bricks can be placed on the work sheet in the correct place to build a simple two dimensional model. Ages 3+

**Level 2 - Many more two dimensional models, smaller** than actual size and there are more models per page. Ages 4+

Level 3 - This level adds three dimensional models. Ages 4+

Level 4 - All sets now have choke safe axles and level 4 has many models with wheels Junior Starter is for ages 3-6. It is now choke safe so that under threes may have safe access to the pieces. Ages 4+

Level 5 & 6 - More challenging larger models. Suitable for teamwork activity. All sets have choke safe axles.

JUNIOR STARTER RAINBOW PIECES WITH **CHOKE SAFE AXLE** 

Easy to follow A3 instruction Sheets.