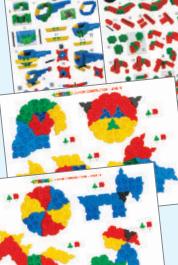

#### **C** JUNIOR STARTER RAINBOW SYSTEM

This MULTIPLE GOLD award winning Morphun Junior Starter Rainbow system is recommended for ages 3-6, whilst being safe for children under three. The side joining Squares and Triangles allow hundreds of models and shapes to be built. Includes a selection of easy to follow full size A3 instructions, and range from levels 1-6. All Morphun square bricks are compatible with traditional plastic bricks.

**Junior Starter Rainbow Levels** 

#### Rainbow sets are supplied with a selection of instruction sheets Level 1-6.

Morphun have developed these Junior Starter Rainbow set instructions to help the teacher target the exercise at the right skill levels. This allows growing knowledge and confidence to develop as each level is attained.

Level 1 - Models are shown actual size so the bricks can be placed on the work sheet in the correct place to build a simple two dimensional model. Ages 3+

**Level 2 - Many more two dimensional models, smaller** than actual size and there are more models per page. Ages 4+

Level 3 - This level adds three dimensional models. Ages 4+

Level 4 - All sets now have choke safe axles and level 4 has many models with wheels Junior Starter is for ages 3-6. It is now choke safe so that under threes may have safe access to the pieces. Ages 4+

Level 5 & 6 - More challenging larger models. Suitable for teamwork activity. All sets have choke safe axles.

JUNIOR STARTER RAINBOW PIECES WITH **CHOKE SAFE AXLE** 

Easy to follow A3 instruction Sheets.