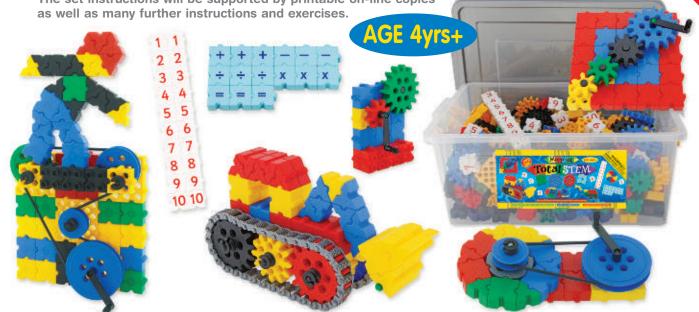

Red Drive Crown Gear

Yellow Spinning Crown Gear

Rack Gear Piece

Instruction sheets will be supplied in sets with more available on-line Total STEM

This compendium set gives the teacher in one huge tub a good spread from the whole Morphun STEM range, including Science, Technology, Engineering and Maths activities and learning.

The set instructions will be supported by printable on-line copies