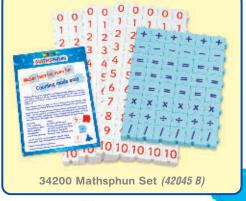

10

MATHS The 42045 B Maths set has 213 pieces. The pieces are numbered 0-10 & come with: +, -, ÷, x, / and = signs. The chunky side joining pieces will help concentration and involvement as the teachers use our work cards or present their own range of activities. Signs such as local currencies or % and @ can be added for dealers on request.

Teachers work cards.

Mathsphun sets come with 8 pages of early years class activities

AGE 4yrs+

The Mathsphun sets are offered in bags (34200) or in this clear sided tub (34201). For details visit: http://morphun.com/product-catalogue/