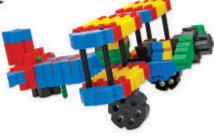

#### **C** JUNIOR STARTER RAINBOW SYSTEM

This MULTIPLE GOLD award winning Morphun Junior Starter Rainbow system is recommended for ages 3-6, whilst being safe for children under three. The side joining Squares and Triangles allow hundreds of models and shapes to be built. Includes a selection of easy to follow full size A3 instructions, and range from levels 1-6. All Morphun square bricks are compatible with traditional plastic bricks.

#### JUNIOR CONSTRUCTION SYSTEM

2013 Winners of the coveted BESA ERA award in the UK and with 9 other major GOLD awards Morphun Junior sets are for ages 4+. They have the unique side-joining feature built into both square and triangular bricks. Sets include long connecting pieces and direction changers as well as wheels and axles.

#### MORPHUN JUNIOR XTRA CONSTRUCTION SYSTEM

Morphun also offer revised improved Junior sets with two new extra direction changers and their own extra instructions and guide book.

Junior Xtra sets contain the same range of pieces as regular Junior sets but the introduction of two new direction changers, the 'T' and 'R' pieces, This adds further the ways bricks can be assembled, and encourages even greater creativity. A range of instruction sheets are available to accompany the Xtra range. This is now our recommended Junior range as it runs from ages 4 to 9