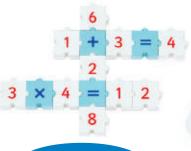

## Interactive On-Line Word and Maths Learning Games.

Unique Award winning classroom word and maths games for ages 4 and over. One licence code number comes FREE with every Wordphun and Mathsphun Set. To activate your games go to https://morphun.education

10

MATHS The 42045 B Maths set has 213 pieces. The pieces are numbered 0-10 & come with: +, -, ÷, x, / and = signs. The chunky side joining pieces will help concentration and involvement as the teachers use our work cards or present their own range of activities. Signs such as local currencies or % and @ can be added for dealers on request.