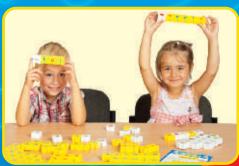

10

MATHS The 42045 B Maths set has 213 pieces. The pieces are numbered 0-10 & come with: +, -, ÷, x, / and = signs. The chunky side joining pieces will help concentration and involvement as the teachers use our work cards or present their own range of activities. Signs such as local currencies or % and @ can be added for dealers on request.

Teachers work cards.

Mathsphun sets come with 8 pages of early years class activities

AGE 4yrs+

The Mathsphun sets are offered in bags (34200) or in this clear sided tub (34201). For details visit: http://morphun.com/product-catalogue/