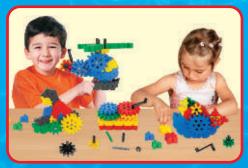

#### **G** GEARPHUN STARTER CONSTRUCTION SYSTEM

Morphun is delighted at the rapid sales take up of our exciting STEM Gearphun Starter system for ages 4-7. We have now added new options of Chains or Pulley's or soon Crown and Rack gears each with their own instructions.

Gearphun Starter sets include many new pieces including:

5 hole brick, 25 hole brick, 5 different size spinning or drive gear wheels, a crank handle and end stops. Gearphun adds motion to Morphun's educational class projects. Each set is provided with instructions at