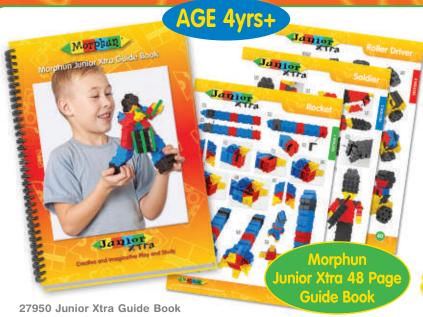

#### MORPHUN JUNIOR XTRA CONSTRUCTION SYSTEM

Morphun also offer revised improved Junior sets with two new extra direction changers and their own extra instructions and guide book.

Junior Xtra sets contain the same range of pieces as regular Junior sets but the introduction of two new direction changers, the 'T' and 'R' pieces, This adds further the ways bricks can be assembled, and encourages even greater creativity. A range of instruction sheets are available to accompany the Xtra range. This is now our recommended Junior range as it runs from ages 4 to 9

Junior Xtra Guide Book for Creative and Imaginative Play and Study With three sections of increasing difficulty

Janior

Morphun Junior Xtra sets are supplied in a large variety of excellent tubs, trays and bags. For details visit: <a href="http://morphun.com/product-catalogue/">http://morphun.com/product-catalogue/</a>

26100 Junior Xtra 300 Set

Sets have a selection of levels 1 to 6 instructions. Soon more FREE at morphun.education

26301 Junior Xtra 500 Set

26401 Junior Xtra 600 Set