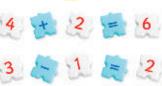

## Interactive On-Line Word and Maths Learning Games.

Unique Award winning classroom word and maths games for ages 4 and over. One licence code number comes FREE with every Wordphun and Mathsphun Set. To activate your games go to https://morphun.education

10

MATHS The 42045 B Maths set has 213 pieces. The pieces are numbered 0-10 & come with: +, -, ÷, x, / and = signs. The chunky side joining pieces will help concentration and involvement as the teachers use our work cards or present their own range of activities. Signs such as local currencies or % and @ can be added for dealers on request.