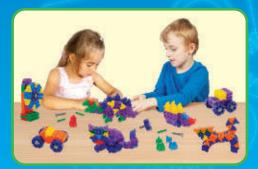

#### A HI-QUBE KINDERGARTEN CONSTRUCTION SYSTEM

Hi-Qube Morphun's youngest age construction product. This set is easier for younger ages than Morphun Starter or Junior as it leaves out the sliding side joiner. In line with our target that sets have educational value for at least 4 age groups, these sets will entertain 21/2 year olds as well as challenge 6 year olds.

We have created cubes with studs on up to three sides that join to Morphun and other stacking brick products. Unlike traditional studded stacking only bricks Hi-Qube is multi-directional in build. It has wheels, axles, cubes, triangles and joiners. These sets can be supplied with instruction levels 1-6 and can include the amazing Guide book. Letters, Numbers, Emotion Faces and Eye stickers are available free in all larger sets. These sets mixed with old fashioned stacking bricks will also transform what you can do with your old stock of traditional bricks.