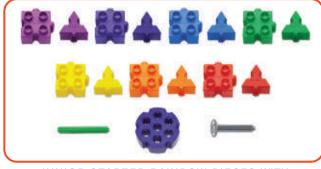

#### **C** JUNIOR STARTER RAINBOW SYSTEM

This MULTIPLE GOLD award winning Morphun Junior Starter Rainbow system is recommended for ages 3-6, whilst being safe for children under three. The side joining Squares and Triangles allow hundreds of models and shapes to be built. Includes a selection of easy to follow full size A3 instructions, and range from levels 1-6. All Morphun square bricks are compatible with traditional plastic bricks.

**Junior Starter Rainbow Levels** 

#### Rainbow sets are supplied with a selection of instruction sheets Level 1-6.

Morphun have developed these Junior Starter Rainbow set instructions to help the teacher target the exercise at the right skill levels. This allows growing knowledge and confidence to develop as each level is attained.