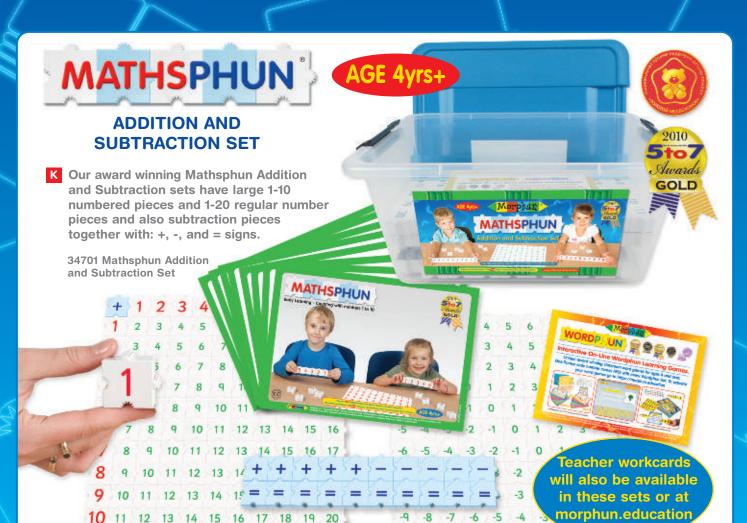

**Mathsphun Multiply and Division** 

Teacher workcards

will also be available in these sets or at morphun.education

All of our Mathsphun sets are supplied in a large variety of excellent tubs, trays and bags. For details visit: http://morphun.com/product-catalogue/

10

MATHS The 42045 B Maths set has 213 pieces. The pieces are numbered 0-10 & come with: +, -, ÷, x, / and = signs. The chunky side joining pieces will help concentration and involvement as the teachers use our work cards or present their own range of activities. Signs such as local currencies or % and @ can be added for dealers on request.

Teachers work cards.

Mathsphun sets come with 8 pages of early years class activities

AGE 4yrs+

The Mathsphun sets are offered in bags (34200) or in this clear sided tub (34201). For details visit: http://morphun.com/product-catalogue/