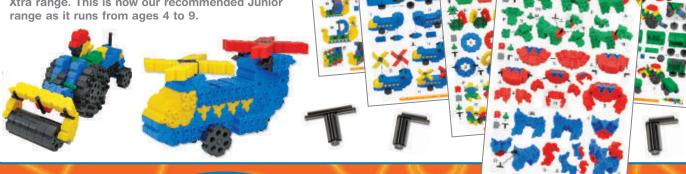

#### MORPHUN JUNIOR XTRA CONSTRUCTION SYSTEM

Morphun also offer revised improved Junior sets with two new extra direction changers and their own extra instructions and guide book.

Junior Xtra sets contain the same range of pieces as regular Junior sets but the introduction of two new direction changers, the 'T' and 'R' pieces, This adds further the ways bricks can be assembled, and encourages even greater creativity. A range of instruction sheets are available to accompany the Xtra range. This is now our recommended Junior range as it runs from ages 4 to 9