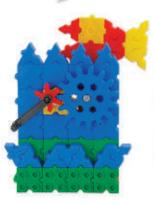

#### **G** GEARPHUN STARTER CONSTRUCTION SYSTEM

Morphun is delighted at the rapid sales take up of our exciting STEM Gearphun Starter system for ages 4-7. We have now added new options of Chains or Pulley's or soon Crown and Rack gears each with their own instructions.

Gearphun Starter sets include many new pieces including:

5 hole brick, 25 hole brick, 5 different size spinning or drive gear wheels, a crank handle and end stops. Gearphun adds motion to Morphun's educational class projects. Each set is provided with instructions at