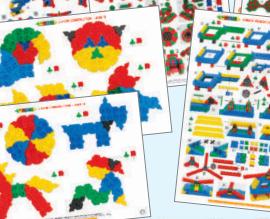

#### JUNIOR CONSTRUCTION SYSTEM

2013 Winners of the coveted BESA ERA award in the UK and with 9 other major GOLD awards Morphun Junior sets are for ages 4+. They have the unique side-joining feature built into both square and triangular bricks. Sets include long connecting pieces and direction changers as well as wheels and axles.

Morphun Junior sets already make far more models and shapes than competitor sets but with far fewer pieces. All Morphun square bricks are compatible with traditional plastic bricks.

JUNIOR AND JUNIOR XTRA PIECES Note: Not all sets have all these pieces.

Junior instructions start at a similar level to Junior Starter Rainbow, but the level of difficulty increases more quickly. At level 4 more and different pieces start to be added to further increase the learning challenge and design potential.

Level 1 - Models are actual size so the bricks can be placed on the work sheet to build a simple two dimensional model. Ages 4+

Level 2 - Many more two dimensional models, smaller than actual size with more models per page. Ages 4+

**Level 3 - This level adds three dimensional** models but still has some two dimensional ones.

**Level 4 - These are all three dimensional** but the models are small and fairly simple. Ages 5+

Level 5 and 6 - More challenging models with additional different pieces. Suitable for teamwork activity. Ages 5-10.

Sets have a

In total there are now 22 Double sided A3 instructions sheets of models, with over 300 model diagrams. Levels 1-4 and the Junior Guide book can all be made from a 300 set, and any level 5 instruction can be made from one Standard Junior 500 piece set. The 600 set or larger will make all levels including level 6.