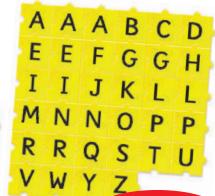

# WORDPHUN®

36101 Upper Case Letters and 24 Pictures

**Upper & Lower Case alphabet letters and pictures** 

#### **WORDPHUN 24 PICTURES SETS**

These award winning Wordphun sets are now available with 24, 66 and 100 picture bricks and teacher's work card packs with sections of increasing difficulty. Both available in Uppercase or Lowercase sets in bags or tubs.

AGE 4yrs+

36201 Lower Case Letters and 24 Pictures

NEW and completely FREE On-Line Worphun Game now available on MORPHUN Game Platform. Combination of learning and fun for a family or whole class of Children. Please visit https://morphun.education