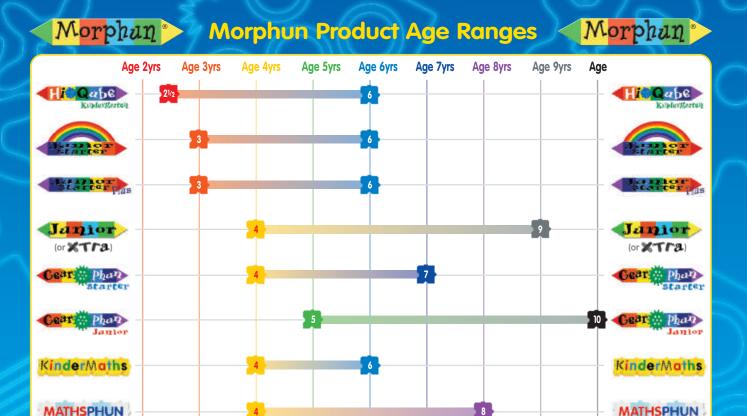

#### A HI-QUBE KINDERGARTEN CONSTRUCTION SYSTEM

Hi-Qube Morphun's youngest age construction product. This set is easier for younger ages than Morphun Starter or Junior as it leaves out the sliding side joiner. In line with our target that sets have educational value for at least 4 age groups, these sets will entertain 21/2 year olds as well as challenge 6 year olds.

#### **C** JUNIOR STARTER RAINBOW SYSTEM

This MULTIPLE GOLD award winning Morphun Junior Starter Rainbow system is recommended for ages 3-6, whilst being safe for children under three. The side joining Squares and Triangles allow hundreds of models and shapes to be built. Includes a selection of easy to follow full size A3 instructions, and range from levels 1-6. All Morphun square bricks are compatible with traditional plastic bricks.

#### JUNIOR CONSTRUCTION SYSTEM

2013 Winners of the coveted BESA ERA award in the UK and with 9 other major GOLD awards Morphun Junior sets are for ages 4+. They have the unique side-joining feature built into both square and triangular bricks. Sets include long connecting pieces and direction changers as well as wheels and axles.

#### MORPHUN JUNIOR XTRA CONSTRUCTION SYSTEM

Morphun also offer revised improved Junior sets with two new extra direction changers and their own extra instructions and guide book.

Junior Xtra sets contain the same range of pieces as regular Junior sets but the introduction of two new direction changers, the 'T' and 'R' pieces, This adds further the ways bricks can be assembled, and encourages even greater creativity. A range of instruction sheets are available to accompany the Xtra range. This is now our recommended Junior range as it runs from ages 4 to 9

#### **G** GEARPHUN STARTER CONSTRUCTION SYSTEM

Morphun is delighted at the rapid sales take up of our exciting STEM Gearphun Starter system for ages 4-7. We have now added new options of Chains or Pulley's or soon Crown and Rack gears each with their own instructions.

#### **H** GEARPHUN JUNIOR CONSTRUCTION SYSTEM

Morphun are pleased to announce our brand NEW exciting Gearphun Junior is now also winning awards, and getting great testimonials from educators worldwide.

10

MATHS The 42045 B Maths set has 213 pieces. The pieces are numbered 0-10 & come with: +, -, ÷, x, / and = signs. The chunky side joining pieces will help concentration and involvement as the teachers use our work cards or present their own range of activities. Signs such as local currencies or % and @ can be added for dealers on request.

Teachers work cards.

Mathsphun sets come with 8 pages of early years class activities

AGE 4yrs+

The Mathsphun sets are offered in bags (34200) or in this clear sided tub (34201). For details visit: http://morphun.com/product-catalogue/