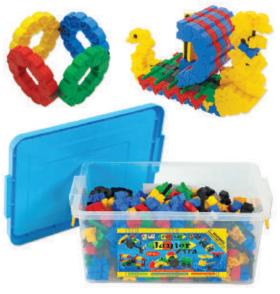

#### **C** JUNIOR STARTER RAINBOW SYSTEM

This MULTIPLE GOLD award winning Morphun Junior Starter Rainbow system is recommended for ages 3-6, whilst being safe for children under three. The side joining Squares and Triangles allow hundreds of models and shapes to be built. Includes a selection of easy to follow full size A3 instructions, and range from levels 1-6. All Morphun square bricks are compatible with traditional plastic bricks.

#### Rainbow sets are supplied with a selection of instruction sheets Level 1-6.

Morphun have developed these Junior Starter Rainbow set instructions to help the teacher target the exercise at the right skill levels. This allows growing knowledge and confidence to develop as each level is attained.