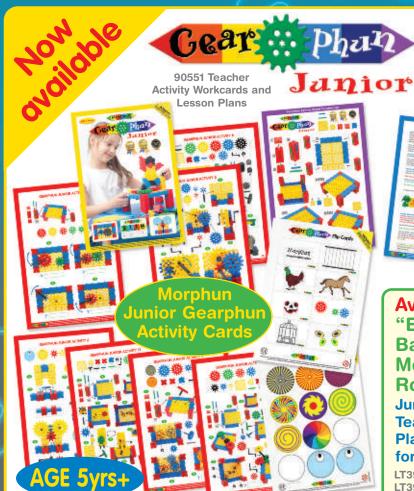

Gearphun sets are supplied with Teacher **Activity Workcards and Lesson Plans in sets** 250 pieces and over (code 90551 for extra copies). These STEM Activities Lesson Sheets are for ages 5+.

**Available Soon!** "Explore the **Basic Physics of** Movement and Rotation". **Junior Gearphun Teacher Lesson Plan Activity Cards** for Pulley & Chains.

LT393 Chains in Class Workcards LT394 Pulleys in Class Workcards

AGE 5yrs+

CROWN & RACK PIECES