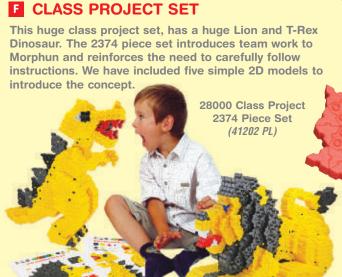

simple two dimensional model. Ages 4+

Level 2 - Many more two dimensional models, smaller than actual size with more models per page. Ages 4+

**Level 3 - This level adds three dimensional** models but still has some two dimensional ones.

**Level 4 - These are all three dimensional** but the models are small and fairly simple. Ages 5+

Level 5 and 6 - More challenging models with additional different pieces. Suitable for teamwork activity. Ages 5-10.

Sets have a















In total there are now 22 Double sided A3 instructions sheets of models, with over 300 model diagrams. Levels 1-4 and the Junior Guide book can all be made from a 300 set, and any level 5 instruction can be made from one Standard Junior 500 piece set. The 600 set or larger will make all levels including level 6.









#### MORPHUN JUNIOR XTRA CONSTRUCTION SYSTEM

Morphun also offer revised improved Junior sets with two new extra direction changers and their own extra instructions and guide book.

Junior Xtra sets contain the same range of pieces as regular Junior sets but the introduction of two new direction changers, the 'T' and 'R' pieces, This adds further the ways bricks can be assembled, and encourages even greater creativity. A range of instruction sheets are available to accompany the Xtra range. This is now our recommended Junior range as it runs from ages 4 to 9







Junior Xtra Guide Book for Creative and Imaginative Play and Study With three sections of increasing difficulty



Janior

Morphun Junior Xtra sets are supplied in a large variety of excellent tubs, trays and bags. For d