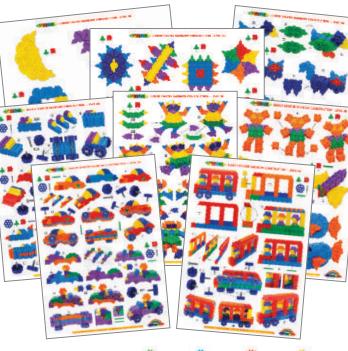

#### **C** JUNIOR STARTER RAINBOW SYSTEM

This MULTIPLE GOLD award winning Morphun Junior Starter Rainbow system is recommended for ages 3-6, whilst being safe for children under three. The side joining Squares and Triangles allow hundreds of models and shapes to be built. Includes a selection of easy to follow full size A3 instructions, and range from levels 1-6. All Morphun square bricks are compatible with traditional plastic bricks.

#### Rainbow sets are supplied with a selection of instruction sheets Level 1-6.

Morphun have developed these Junior Starter Rainbow set instructions to help the teacher target the exercise at the right skill levels. This allows growing knowledge and confidence to develop as each level is attained.

Level 1 - Models are shown actual size so the bricks can be placed on the work sheet in the correct place to build a simple two dimensional model. Ages 3+

**Level 2 - Many more two dimensional models, smaller** than actual size and there are more models per page. Ages 4+

Level 3 - This level adds three dimensional models. Ages 4+

Level 4 - All sets now have choke safe axles and level 4 has many models with wheels Junior Starter is for ages 3-6. It is now choke safe so that under threes may have safe access to the pieces. Ages 4+

Level 5 & 6 - More challenging larger models. Suitable for teamwork activity. All sets have choke safe axles.

JUNIOR STARTER RAINBOW PIECES WITH **CHOKE SAFE AXLE** 

Easy to follow A3 instruction Sheets.