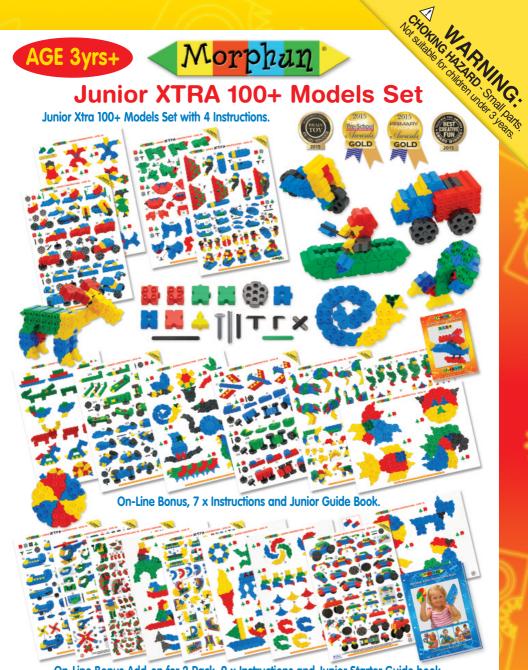

## Junior XTRA 100+ Models Set

Janior

Morphan

This NEW Junior Xtra set will be incredibly amazing especially for Internet or TV selling. With only 200 pieces it will have over 110 model instructions available in the set or on-line. Suitable for age 3 to 8.

Use your access code to see the rest of the instructions by visiting www.morphun.com (downloads section).

- 4 Model instruction sheets included in with this set make over 30 models.
- 7 model instructions sheets and Junior guide book available on-line can make over 80 models.
- Buy a second set and get another 9 on-line instruction sheets and Junior Starter guide book to make over 100 models. In total over 200 models can be made.