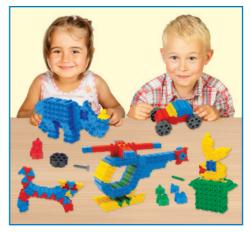

## Junior XTRA 100+ Models Set

Janior

Morphan

This NEW Junior Xtra set will be incredibly amazing especially for Internet or TV selling. With only 200 pieces it will have over 110 model instructions available in the set or on-line. Suitable for age 3 to 8.