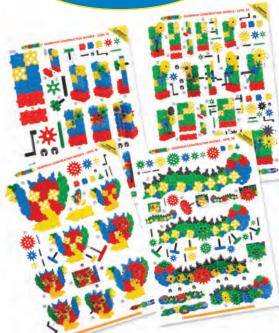

**F** CLASS PROJECT SET

Morphun also offer revised improved Junior sets with two new extra direction changers and their own extra instructions and guide book.

Junior Xtra sets contain the same range of pieces as regular Junior sets but the introduction of two new direction changers, the 'T' and 'R' pieces, This adds further the ways bricks can be assembled, and encourages even greater creativity. A range of instruction sheets are available to accompany the Xtra range. This is now our recommended Junior range as it runs from ages 4 to 9.

Junior Xtra Guide Book for Creative and Imaginative Play and Study With three sections of increasing difficulty

Janior

Morphun Junior Xtra sets are supplied in a large variety of excellent tubs, trays and bags. For details visit: <a href="http://morphun.com/product-catalogue/">http://morphun.com/product-catalogue/</a>