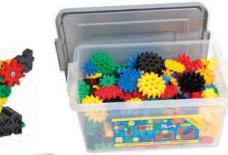

### **G** GEARPHUN STARTER CONSTRUCTION SYSTEM

Morphun is delighted at the rapid sales take up of our exciting STEM Gearphun Starter system for ages 4-7. We have now added new options of Chains or Pulley's or soon Crown and Rack gears each with their own instructions.

Gearphun Starter sets include many new pieces including: 5 hole brick, 25 hole brick, 5 different size spinning or drive gear wheels, a crank handle and end stops. Gearphun adds motion to Morphun's educational class projects. Each set is provided with instructions at different levels of difficulty and a FREE set of Teacher work cards.

Gearphun Starter Workcards

Gears for Fun

Our Gearphun Starter sets are supplied in a large variety of excellent tubs, trays and bags. For details visit: http://morphun.com/product-catalogue/

40000 Gearphun Starter 200 Set Bag (11020 B)