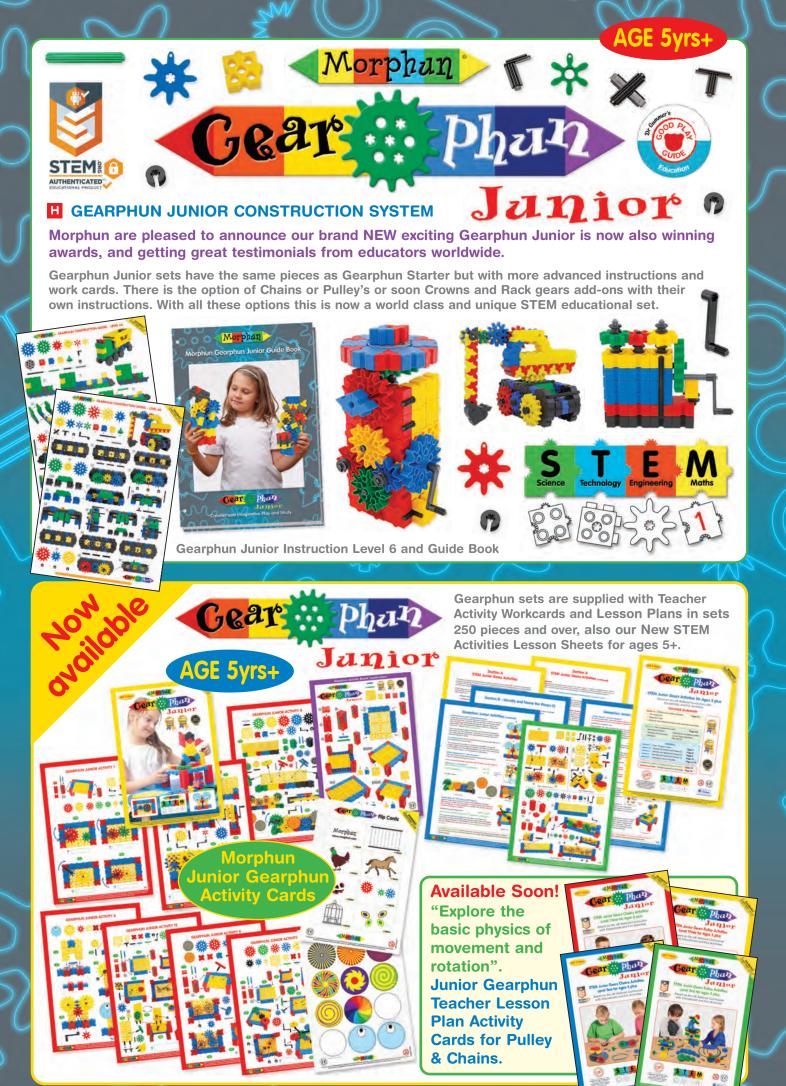

### **G** GEARPHUN STARTER CONSTRUCTION SYSTEM

Morphun is delighted at the rapid sales take up of our exciting STEM Gearphun Starter system for ages 4-7. We have now added new options of Chains or Pulley's or soon Crown and Rack gears each with their own instructions.

Gearphun Starter sets include many new pieces including: 5 hole brick, 25 hole brick, 5 different size spinning or drive gear wheels, a crank handle and end stops. Gearphun adds motion to Morphun's educational class projects. Each set is provided with instructions at different levels of difficulty and a FREE set of Teacher work cards.

Gearphun Starter Workcards

Gears for Fun

Our Gearphun Starter sets are supplied in a large variety of excellent tubs, trays and bags. For details visit: http://morphun.com/product-catalogue/

40000 Gearphun Starter 200 Set Bag (11020 B)

Sets have a selection of levels 1 to 6 instructions. Soon more FREE at morphun.education

40101 Gearphun Starter 400 Set (11040 PL)

40603 Gearphun Starter 300 Set (11030 SD)

(11020 PL)

## Gear Phan

Gearphun Starter Guide Book for Creative and Imaginative Play and Study
With three sections of increasing difficulty

AGE 5yrs+