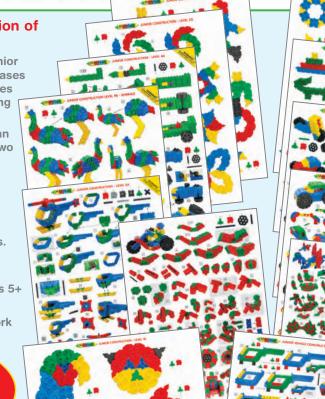

#### JUNIOR CONSTRUCTION SYSTEM

2013 Winners of the coveted BESA ERA award in the UK and with 9 other major GOLD awards Morphun Junior sets are for ages 4+. They have the unique side-joining feature built into both square and triangular bricks. Sets include long connecting pieces and direction changers as well as wheels and axles.

Morphun Junior sets already make far more models and shapes than competitor sets but with far fewer pieces. All Morphun square bricks are compatible with traditional plastic bricks.

JUNIOR AND JUNIOR XTRA PIECES
Note: Not all sets have all these pieces.

Junior instructions start at a similar level to Junior Starter Rainbow, but the level of difficulty increases more quickly. At level 4 more and different pieces start to be added to further increase the learning challenge and design potential.

Level 1 - Models are actual size so the bricks can be placed on the work sheet to build a simple two dimensional model. Ages 4+

**Level 2** - Many more two dimensional models, smaller than actual size with more models per page. Ages 4+

**Level 3** - This level adds three dimensional models but still has some two dimensional ones. Ages 5+

**Level 4** - These are all three dimensional but the models are small and fairly simple. Ages 5+

Level 5 and 6 - More challenging models with additional different pieces. Suitable for teamwork activity. Ages 5-10.

Sets have a selection of levels 1 to 6 instructions. Soon more FREE at morphun.education