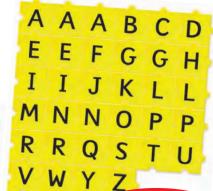

36101 Upper Case Letters and 24 Pictures

**Upper & Lower Case alphabet letters and pictures** 

#### **WORDPHUN 24 PICTURES SETS**

These award winning Wordphun sets are now available with 24, 66 and 100 picture bricks and teacher's work card packs with sections of increasing difficulty. Both available in Uppercase or Lowercase sets in bags or tubs.

AGE 4yrs+

36201 Lower Case Letters and 24 Pictures

NEW and completely FREE On-Line Worphun Game now available on MORPHUN Game Platform. Combination of learning and fun for a family or whole class of Children. Please visit https://morphun.education