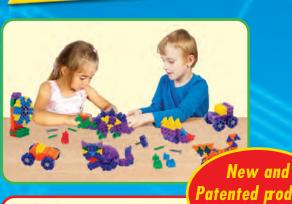

### **G** JUNIOR STARTER RAINBOW SYSTEM

This MULTIPLE GOLD award winning Morphun Junior Starter Rainbow system is recommended for ages 3-6, whilst being safe for children under three. The side joining Squares and Triangles allow hundreds of models and shapes to be built. Includes a selection of easy to follow full size A3 instructions, and range from levels 1-6. All Morphun square bricks are compatible with traditional plastic bricks.

#### JUNIOR CONSTRUCTION SYSTEM

2013 Winners of the coveted BESA ERA award in the UK and with 9 other major GOLD awards Morphun Junior sets are for ages 4+. They have the unique side-joining feature built into both square and triangular bricks. Sets include long connecting pieces and direction changers as well as wheels and axles.

**F** CLASS PROJECT SET

Morphun also offer revised improved Junior sets with two new extra direction changers and their own extra instructions and guide book.

Junior Xtra sets contain the same range of pieces as regular Junior sets but the introduction of two new direction changers, the 'T' and 'R' pieces, This adds further the ways bricks can be assembled, and encourages even greater creativity. A range of instruction sheets are available to accompany the Xtra range. This is now our recommended Junior range as it runs from ages 4 to 9.