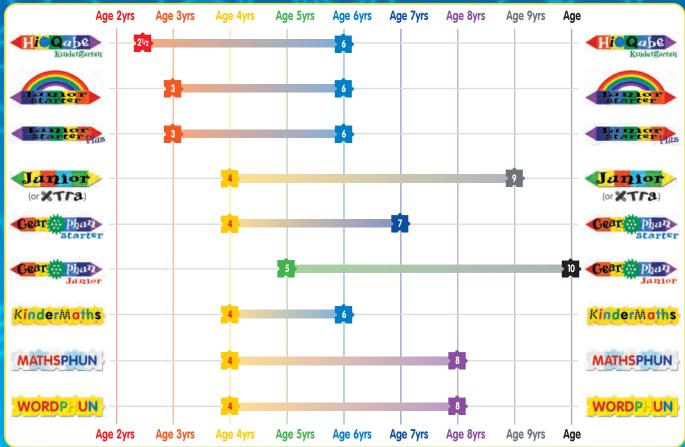

#### **WORDPHUN 100 PICTURES SETS**

My First 100 Word sets, with picture bricks, includes teacher's work card packs with sections of increasing difficulty. Both available in Uppercase or Lowercase sets in bags or tubs.

Our upgraded FREE On-Line Wordphun Game now available on MORPHUN Game Platform. https://morphun.education

This is a combination of learning and fun for up to a family of 6 or whole class of 24 Children. The On-line game has now been upgraded to 200 pictures and is suitable for Laptops Tablets or Mobile phones.

There is a test version free for all. Full version free when you buy a set.





36601 Lower Case Letters and 100 Pictures (42028 SD)



36701 Upper and Lower Case Letters with 100 Pictures (42100 SD)

## Morphan

## Morphun Product Age Ranges Morphan





## MORPHUN HAS RECEIVED MANY TOP INDUSTRY AWARDS

















































































# Morphun Makes Learning More Fun!

Thinkplay Ltd. 7 Chesterfield Road, Chiswick, London, W4 3HG, U.K. Contact us at www.morphun.com/contact.php or visit www.morphun.com Find out who your national Morphun distributor or nearest dealer is by visiting www.morphun.com - Otherwise contact Thinkplay Ltd. through our website.

The Hi-Qube, Junior Starter Rainbow, Junior, and Gearphun systems have patents and/or design patents, applied for in most key countries. Hi-Q® - The Thinkplay sign of our guarantee of long life, high quality, and intelligent educational innovation and value for children see www.hi-q.org.uk for details of our 5 YEAR guarantee.

All Products are