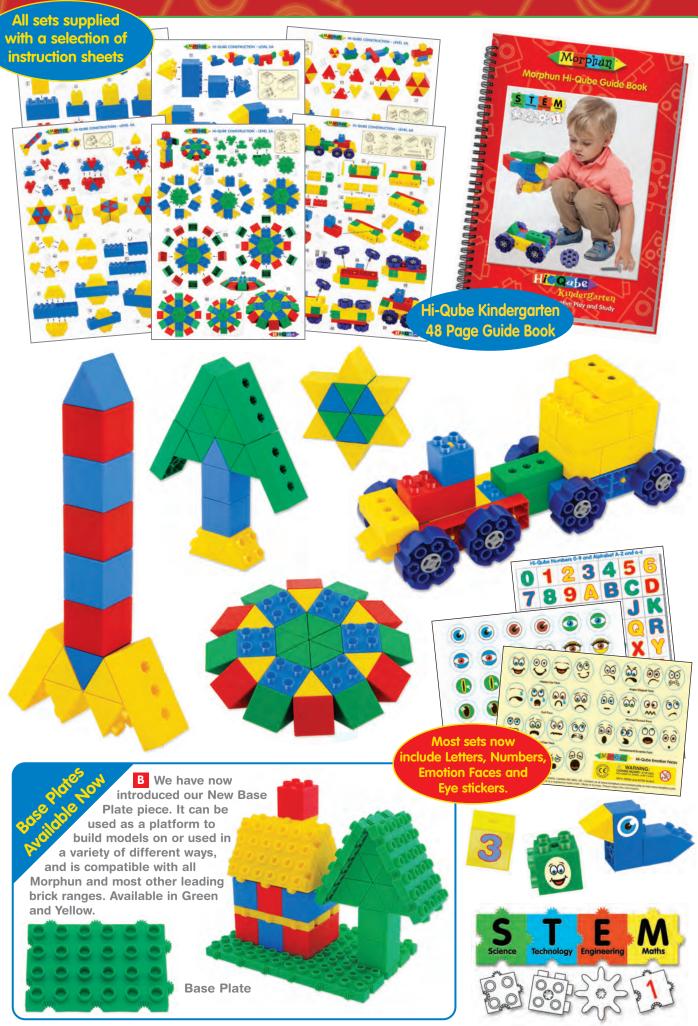

#### A HI-QUBE KINDERGARTEN CONSTRUCTION SYSTEM

Hi-Qube Morphun's youngest age construction product. This set is easier for younger ages than Morphun Starter or Junior as it leaves out the sliding side joiner. In line with our target that sets have educational value for at least 4 age groups, these sets will entertain 21/2 year olds as well as challenge 6 year olds.

We have created cubes with studs on up to three sides that join to Morphun and other stacking brick products. Unlike traditional studded stacking only bricks Hi-Qube is multi-directional in build. It has wheels, axles, cubes, triangles and joiners. These sets can be supplied with instruction levels 1-6 and can include the amazing Guide book. Letters, Numbers, Emotion Faces and Eye stickers are available free in all larger sets. These sets mixed with old fashioned stacking bricks will also transform what you can do with your old stock of traditional bricks.

All Hi-Qube sets are supplied in a large variety of excellent tubs, trays and bags. See our website for details: http://morphun.com/product-catalogue/