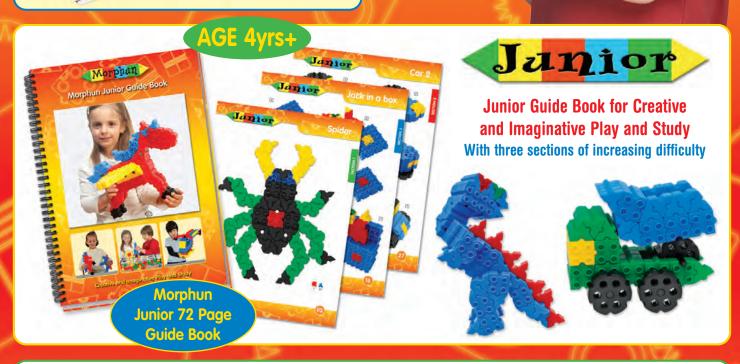

#### JUNIOR CONSTRUCTION SYSTEM

2013 Winners of the coveted BESA ERA award in the UK and with 9 other major GOLD awards Morphun Junior sets are for ages 4+. They have the unique side-joining feature built into both square and triangular bricks. Sets include long connecting pieces and direction changers as well as wheels and axles.

Morphun Junior sets already make far more models and shapes than competitor sets but with far fewer pieces. All Morphun square bricks are compatible with traditional plastic bricks.

JUNIOR AND JUNIOR XTRA PIECES
Note: Not all sets have all these pieces.

Junior instructions start at a similar level to Junior Starter Rainbow, but the level of difficulty increases more quickly. At level 4 more and different pieces start to be added to further increase the learning challenge and design potential.