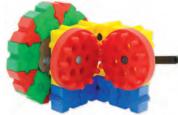

### **G** GEARPHUN STARTER CONSTRUCTION SYSTEM

Morphun is delighted at the rapid sales take up of our exciting STEM Gearphun Starter system for ages 4-7. We have now added new options of Chains or Pulley's or soon Crown and Rack gears each with their own instructions.

Gearphun Starter sets include many new pieces including: 5 hole brick, 25 hole brick, 5 different size spinning or drive gear wheels, a crank handle and end stops. Gearphun adds motion to Morphun's educational class projects. Each set is provided with instructions at different levels of difficulty and a FREE set of Teacher work cards.