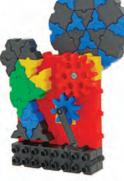

### **G** GEARPHUN STARTER CONSTRUCTION SYSTEM

Morphun is delighted at the rapid sales take up of our exciting STEM Gearphun Starter system for ages 4-7. We have now added new options of Chains or Pulley's or soon Crown and Rack gears each with their own instructions.

Gearphun Starter sets include many new pieces including: 5 hole brick, 25 hole brick, 5 different size spinning or drive gear wheels, a crank handle and end stops. Gearphun adds motion to Morphun's educational class projects. Each set is provided with instructions at different levels of difficulty and a FREE set of Teacher work cards.