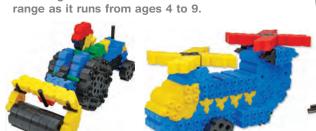

#### JUNIOR CONSTRUCTION SYSTEM

2013 Winners of the coveted BESA ERA award in the UK and with 9 other major GOLD awards Morphun Junior sets are for ages 4+. They have the unique side-joining feature built into both square and triangular bricks. Sets include long connecting pieces and direction changers as well as wheels and axles.

Morphun Junior sets already make far more models and shapes than competitor sets but with far fewer pieces. All Morphun square bricks are compatible with traditional plastic bricks.

JUNIOR AND JUNIOR XTRA PIECES
Note: Not all sets have all these pieces.

**F** CLASS PROJECT SET

Morphun also offer revised improved Junior sets with two new extra direction changers and their own extra instructions and guide book.

Junior Xtra sets contain the same range of pieces as regular Junior sets but the introduction of two new direction changers, the 'T' and 'R' pieces, This adds further the ways bricks can be assembled, and encourages even greater creativity. A range of instruction sheets are available to accompany the Xtra range. This is now our recommended Junior range as it runs from ages 4 to 9.