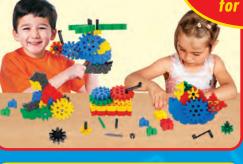

### **G** GEARPHUN STARTER CONSTRUCTION SYSTEM

Morphun is delighted at the rapid sales take up of our exciting STEM Gearphun Starter system for ages 4-7. We have now added new options of Chains or Pulley's or soon Crown and Rack gears each with their own instructions.

Gearphun Starter sets include many new pieces including: 5 hole brick, 25 hole brick, 5 different size spinning or drive gear wheels, a crank handle and end stops. Gearphun adds motion to Morphun's educational class projects. Each set is provided with instructions at different levels of difficulty and a FREE set of Teacher work cards.