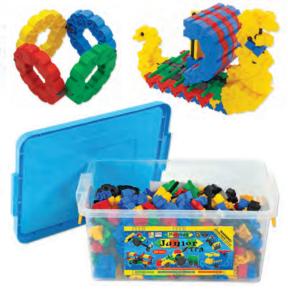

#### A HI-QUBE KINDERGARTEN CONSTRUCTION SYSTEM

Hi-Qube Morphun's youngest age construction product. This set is easier for younger ages than Morphun Starter or Junior as it leaves out the sliding side joiner. In line with our target that sets have educational value for at least 4 age groups, these sets will entertain 21/2 year olds as well as challenge 6 year olds.

We have created cubes with studs on up to three sides that join to Morphun and other stacking brick products. Unlike traditional studded stacking only bricks Hi-Qube is multi-directional in build. It has wheels, axles, cubes, triangles and joiners. These sets can be supplied with instruction levels 1-6 and can include the amazing Guide book. Letters, Numbers, Emotion Faces and Eye stickers are available free in all larger sets. These sets mixed with old fashioned stacking bricks will also transform what you can do with your old stock of traditional bricks.

All Hi-Qube sets are supplied in a large variety of excellent tubs, trays and bags. See our website for details: http://morphun.com/product-catalogue/