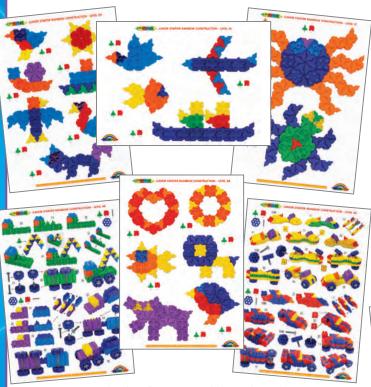

### **G** JUNIOR STARTER RAINBOW SYSTEM

This MULTIPLE GOLD award winning Morphun Junior Starter Rainbow system is recommended for ages 3-6, whilst being safe for children under three. The side joining Squares and Triangles allow hundreds of models and shapes to be built. Includes a selection of easy to follow full size A3 instructions, and range from levels 1-6. All Morphun square bricks are compatible with traditional plastic bricks.

**Junior Starter Rainbow Levels** 

## Rainbow sets are supplied with a selection of instruction sheets Level 1-6.

Morphun have developed these Junior Starter Rainbow set instructions to help the teacher target the exercise at the right skill levels. This allows growing knowledge and confidence to develop as each level is attained.

Level 1 - Models are shown actual size so the bricks can be placed on the work sheet in the correct place to build a simple two dimensional model. Ages 3+

**Level 2** - Many more two dimensional models, smaller than actual size and there are more models per page. Ages 4+

**Level 3** - This level adds three dimensional models. Ages 4+

Level 4 - All sets now have choke safe axles and level 4 has many models with wheels Junior Starter is for ages 3-6. It is now choke safe so that under threes may have safe access to the pieces. Ages 4+

**Level 5 & 6** - More challenging larger models. Suitable for teamwork activity. All sets have choke safe axles. Ages 4+

JUNIOR STARTER RAINBOW PIECES WITH CHOKE SAFE AXLE

Easy to follow A3 instruction Sheets.