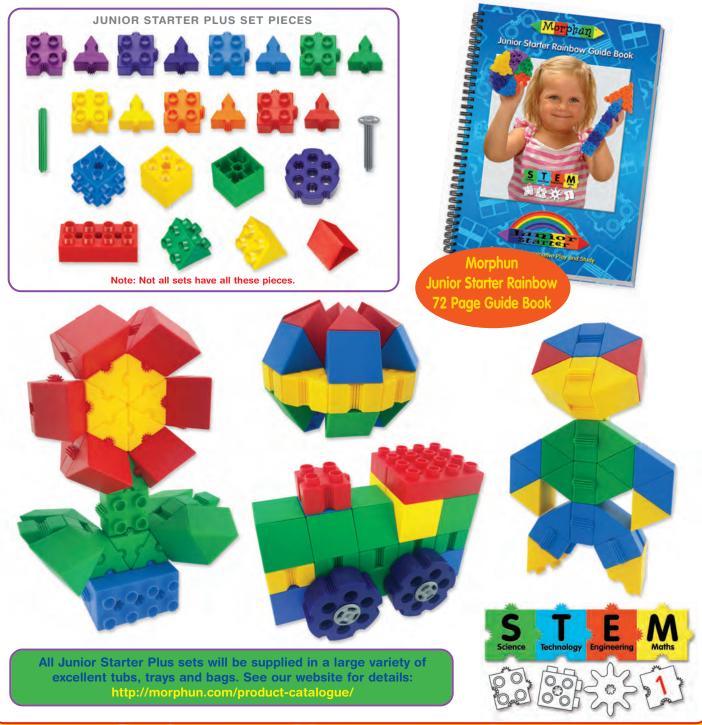

## **D** JUNIOR STARTER PLUS CONSTRUCTION SYSTEM

# 'Bricks to Make Them Think'

Morphun now bring their latest new product Junior Starter Plus. This combines the amazing flexibility of Morphun Junior Starter Plus the multi-directional build of our Hi-Qube cubes and triangles into a mind teasing Kindergarten Set.

Forget old fashioned stacking bricks, and try this amazingly educational STEM bricks set. The set will have of course a wide range of printed colour instructions at different levels of difficulty and will benefit from the optional addition of the Junior Rainbow Guide Book. It will be available summer 2020 in a range of tubs sizes. This set will be choke safe when used in kindergartens, yet challenging for all ages 3-6 years.