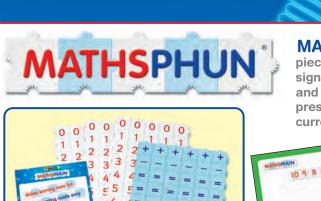

# **MATHSPHUN**<sup>®</sup>

MATHS The 42045 B Maths set has 213 pieces. The pieces are numbered 0-10 & come with: +, -, ÷, x, / and = signs. The chunky side joining pieces will help concentration and involvement as the teachers use our work cards or present their own range of activities. Signs such as local currencies or % and @ can be added for dealers on request.