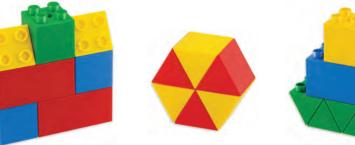

#### A HI-QUBE KINDERGARTEN CONSTRUCTION SYSTEM

Hi-Qube Morphun's youngest age construction product. This set is easier for younger ages than Morphun Starter or Junior as it leaves out the sliding side joiner. In line with our target that sets have educational value for at least 4 age groups, these sets will entertain 21/2 year olds as well as challenge 6 year olds.

We have created cubes with studs on up to three sides that join to Morphun and other stacking brick products. Unlike traditional studded stacking only bricks Hi-Qube is multi-directional in build. It has wheels, axles, cubes, triangles and joiners. These sets can be supplied with instruction levels 1-6 and can include the amazing Guide book. Letters, Numbers, Emotion Faces and Eye stickers are available free in all larger sets. These sets mixed with old fashioned stacking bricks will also transform what you can do with your old stock of traditional bricks.