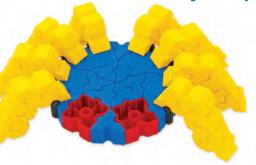

### **G** JUNIOR STARTER RAINBOW SYSTEM

This MULTIPLE GOLD award winning Morphun Junior Starter Rainbow system is recommended for ages 3-6, whilst being safe for children under three. The side joining Squares and Triangles allow hundreds of models and shapes to be built. Includes a selection of easy to follow full size A3 instructions, and range from levels 1-6. All Morphun square bricks are compatible with traditional plastic bricks.

#### JUNIOR CONSTRUCTION SYSTEM

2013 Winners of the coveted BESA ERA award in the UK and with 9 other major GOLD awards Morphun Junior sets are for ages 4+. They have the unique side-joining feature built into both square and triangular bricks. Sets include long connecting pieces and direction changers as well as wheels and axles.