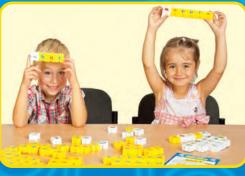

## ADDITION AND SUBTRACTION SET

Cour award winning Mathsphun Addition and Subtraction sets have large 1-10 numbered pieces and 1-20 regular number pieces and also subtraction pieces together with: +, -, and = signs.

### **MULTIPLY AND DIVISION SET**

Mathsphun Multiply and Division sets have large numbered 1-10 pieces and also 1-100 regular number pieces together with: x, ÷, / and = signs.

34801 Mathsphun Multiply and Division Set