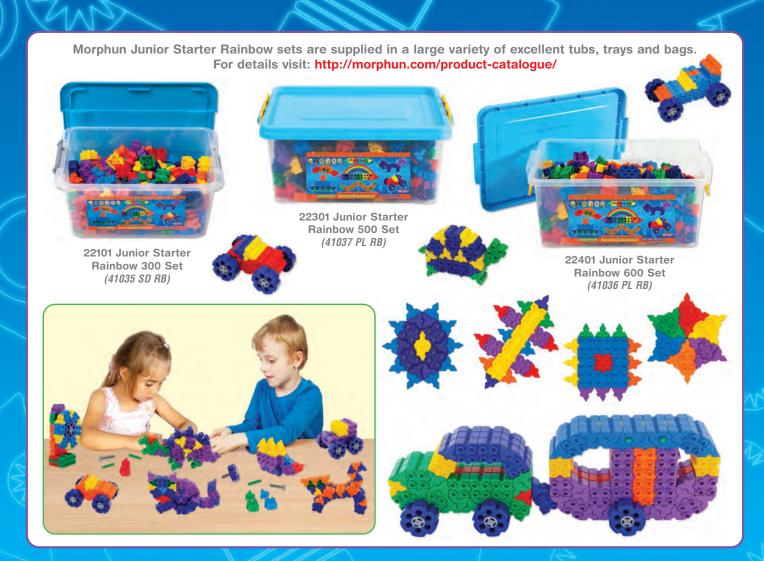

### **G** JUNIOR STARTER RAINBOW SYSTEM

This MULTIPLE GOLD award winning Morphun Junior Starter Rainbow system is recommended for ages 3-6, whilst being safe for children under three. The side joining Squares and Triangles allow hundreds of models and shapes to be built. Includes a selection of easy to follow full size A3 instructions, and range from levels 1-6. All Morphun square bricks are compatible with traditional plastic bricks.

**Junior Starter Rainbow Levels** 

## Rainbow sets are supplied with a selection of instruction sheets Level 1-6.

Morphun have developed these Junior Starter Rainbow set instructions to help the teacher target the exercise at the right skill levels. This allows growing knowledge and confidence to develop as each level is attained.

Level 1 - Models are shown actual size so the bricks can be placed on the work sheet in the correct place to build a simple two dimensional model. Ages 3+

**Level 2** - Many more two dimensional models, smaller than actual size and there are more models per page. Ages 4+

**Level 3** - This level adds three dimensional models. Ages 4+

Level 4 - All sets now have choke safe axles and level 4 has many models with wheels Junior Starter is for ages 3-6. It is now choke safe so that under threes may have safe access to the pieces. Ages 4+

**Level 5 & 6** - More challenging larger models. Suitable for teamwork activity. All sets have choke safe axles. Ages 4+

JUNIOR STARTER RAINBOW PIECES WITH CHOKE SAFE AXLE

Easy to follow A3 instruction Sheets.