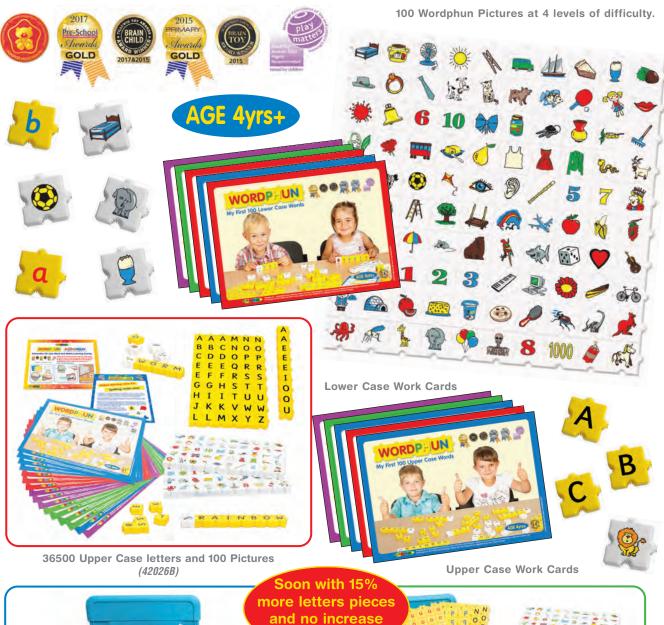

#### **WORDPHUN 24 PICTURES SETS**

These award winning Wordphun sets are now available with 24, 66 and 100 picture bricks and teacher's work card packs with sections of increasing difficulty. Both available in Uppercase or Lowercase sets in bags or tubs.

#### **WORDPHUN 100 PICTURES SETS**

My First 100 Word sets, with picture bricks, includes teacher's work card packs with sections of increasing difficulty. Both available in Uppercase or Lowercase sets in bags or tubs.

Our upgraded FREE On-Line Wordphun Game now available on MORPHUN Game Platform. https://morphun.education

This is a combination of learning and fun for up to a family of 6 or whole class of 24 Children. The On-line game has now been upgraded to 200 pictures and is suitable for Laptops Tablets or Mobile phones.

36101 Upper Case Letters and 24 Pictures

**Upper & Lower Case alphabet letters and pictures** 

There is a test version free for all. Full version free when you buy a set.

36601 Lower Case Letters and 100 Pictures (42028 SD)

36701 Upper and Lower Case Letters with 100 Pictures (42100 SD)