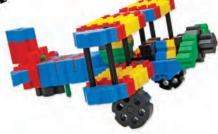

#### JUNIOR CONSTRUCTION SYSTEM

2013 Winners of the coveted BESA ERA award in the UK and with 9 other major GOLD awards Morphun Junior sets are for ages 4+. They have the unique side-joining feature built into both square and triangular bricks. Sets include long connecting pieces and direction changers as well as wheels and axles.

Morphun Junior sets already make far more models and shapes than competitor sets but with far fewer pieces. All Morphun square bricks are compatible with traditional plastic bricks.

JUNIOR AND JUNIOR XTRA PIECES
Note: Not all sets have all these pieces.