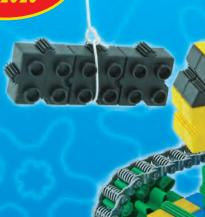

### **G** GEARPHUN STARTER CONSTRUCTION SYSTEM

Morphun is delighted at the rapid sales take up of our exciting STEM Gearphun Starter system for ages 4-7. We have now added new options of Chains or Pulley's or soon Crown and Rack gears each with their own instructions.

Gearphun Starter sets include many new pieces including: 5 hole brick, 25 hole brick, 5 different size spinning or drive gear wheels, a crank handle and end stops. Gearphun adds motion to Morphun's educational class projects. Each set is provided with instructions at different levels of difficulty and a FREE set of Teacher work cards.