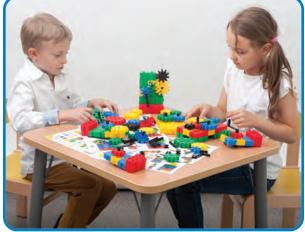

### **G** GEARPHUN STARTER CONSTRUCTION SYSTEM

Morphun is delighted at the rapid sales take up of our exciting STEM Gearphun Starter system for ages 4-7. We have now added new options of Chains or Pulley's or soon Crown and Rack gears each with their own instructions.

Gearphun Starter sets include many new pieces including: 5 hole brick, 25 hole brick, 5 different size spinning or drive gear wheels, a crank handle and end stops. Gearphun adds motion to Morphun's educational class projects. Each set is provided with instructions at different levels of difficulty and a FREE set of Teacher work cards.