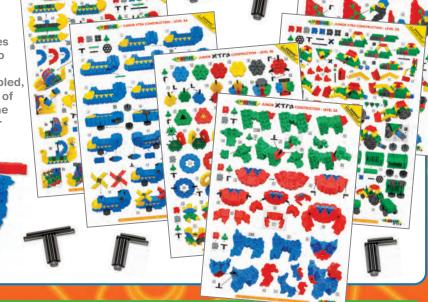

Morphun Junior sets already make far more models and shapes than competitor sets but with far fewer pieces. All Morphun square bricks are compatible with traditional plastic bricks.

JUNIOR AND JUNIOR XTRA PIECES
Note: Not all sets have all these pieces.

Junior instructions start at a similar level to Junior Starter Rainbow, but the level of difficulty increases more quickly. At level 4 more and different pieces start to be added to further increase the learning challenge and design potential.

Level 5 and 6 - More challenging models with additional different pieces. Suitable for teamwork activity. Ages 5-10.

Sets have a selection of levels 1 to 6 instructions. Soon more FREE at morphun.education