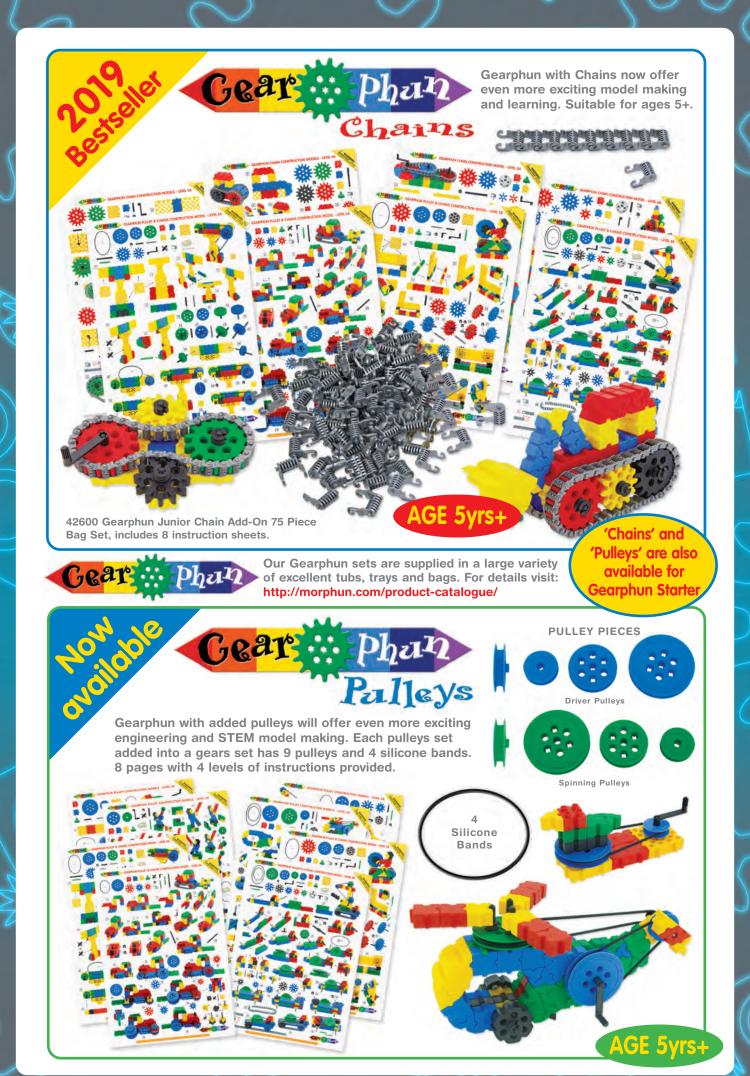

### **G** GEARPHUN STARTER CONSTRUCTION SYSTEM

Morphun is delighted at the rapid sales take up of our exciting STEM Gearphun Starter system for ages 4-7. We have now added new options of Chains or Pulley's or soon Crown and Rack gears each with their own instructions.