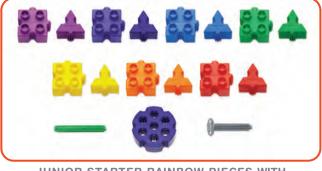

### **G** JUNIOR STARTER RAINBOW SYSTEM

This MULTIPLE GOLD award winning Morphun Junior Starter Rainbow system is recommended for ages 3-6, whilst being safe for children under three. The side joining Squares and Triangles allow hundreds of models and shapes to be built. Includes a selection of easy to follow full size A3 instructions, and range from levels 1-6. All Morphun square bricks are compatible with traditional plastic bricks.

**Junior Starter Rainbow Levels** 

## Rainbow sets are supplied with a selection of instruction sheets Level 1-6.

Morphun have developed these Junior Starter Rainbow set instructions to help the teacher target the exercise at the right skill levels. This allows growing knowledge and confidence to develop as each level is attained.