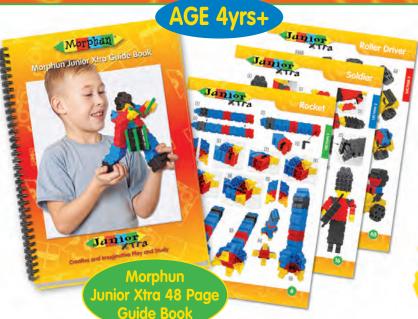

**F** CLASS PROJECT SET

Morphun also offer revised improved Junior sets with two new extra direction changers and their own extra instructions and guide book.

Junior Xtra sets contain the same range of pieces as regular Junior sets but the introduction of two new direction changers, the 'T' and 'R' pieces, This adds further the ways bricks can be assembled, and encourages even greater creativity. A range of instruction sheets are available to accompany the Xtra range. This is now our recommended Junior range as it runs from ages 4 to 9.

Junior Xtra Guide Book for Creative and Imaginative Play and Study With three sections of increasing difficulty

Janior

Morphun Junior Xtra sets are supplied in a large variety of excellent tubs, trays and bags. For details visit: <a href="http://morphun.com/product-catalogue/">http://morphun.com/product-catalogue/</a>