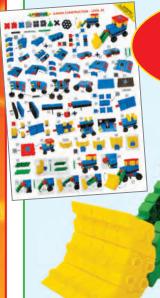

#### JUNIOR CONSTRUCTION SYSTEM

2013 Winners of the coveted BESA ERA award in the UK and with 9 other major GOLD awards Morphun Junior sets are for ages 4+. They have the unique side-joining feature built into both square and triangular bricks. Sets include long connecting pieces and direction changers as well as wheels and axles.

Morphun Junior sets already make far more models and shapes than competitor sets but with far fewer pieces. All Morphun square bricks are compatible with traditional plastic bricks.

JUNIOR AND JUNIOR XTRA PIECES
Note: Not all sets have all these pieces.