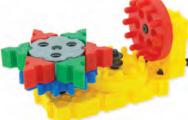

### **G** GEARPHUN STARTER CONSTRUCTION SYSTEM

Morphun is delighted at the rapid sales take up of our exciting STEM Gearphun Starter system for ages 4-7. We have now added new options of Chains or Pulley's or soon Crown and Rack gears each with their own instructions.

Gearphun Starter sets include many new pieces including: 5 hole brick, 25 hole brick, 5 different size spinning or drive gear wheels, a crank handle and end stops. Gearphun adds motion to Morphun's educational class projects. Each set is provided with instructions at different levels of difficulty and a FREE set of Teacher work cards.