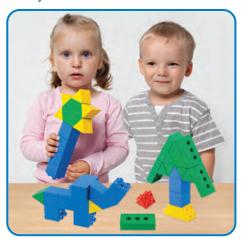

#### A HI-QUBE KINDERGARTEN CONSTRUCTION SYSTEM

Hi-Qube Morphun's youngest age construction product. This set is easier for younger ages than Morphun Starter or Junior as it leaves out the sliding side joiner. In line with our target that sets have educational value for at least 4 age groups, these sets will entertain 21/2 year olds as well as challenge 6 year olds.

We have created cubes with studs on up to three sides that join to Morphun and other stacking brick products. Unlike traditional studded stacking only bricks Hi-Qube is multi-directional in build. It has wheels, axles, cubes, triangles and joiners. These sets can be supplied with instruction levels 1-6 and can include the amazing Guide book. Letters, Numbers, Emotion Faces and Eye stickers are available free in all larger sets. These sets mixed with old fashioned stacking bricks will also transform what you can do with your old stock of traditional bricks.