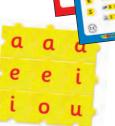

36101 Upper Case Letters and 24 Pictures

**Upper & Lower Case alphabet letters and pictures** 

#### **WORDPHUN 24 PICTURES SETS**

These award winning Wordphun sets are now available with 24, 66 and 100 picture bricks and teacher's work card packs with sections of increasing difficulty. Both available in Uppercase or Lowercase sets in bags or tubs.

#### **WORDPHUN 100 PICTURES SETS**

My First 100 Word sets, with picture bricks, includes teacher's work card packs with sections of increasing difficulty. Both available in Uppercase or Lowercase sets in bags or tubs.