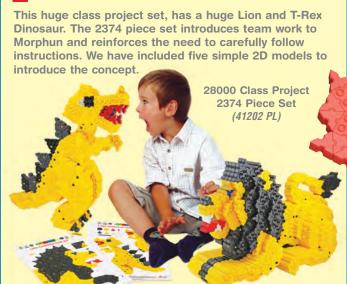

**F** CLASS PROJECT SET

Morphun also offer revised improved Junior sets with two new extra direction changers and their own extra instructions and guide book.

Junior Xtra sets contain the same range of pieces as regular Junior sets but the introduction of two new direction changers, the 'T' and 'R' pieces, This adds further the ways bricks can be assembled, and encourages even greater creativity. A range of instruction sheets are available to accompany the Xtra range. This is now our recommended Junior range as it runs from ages 4 to 9.