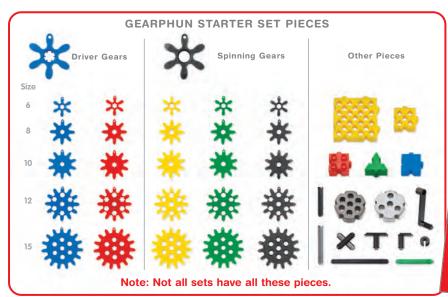

Gearphun Starter sets include many new pieces including: 5 hole brick, 25 hole brick, 5 different size spinning or drive gear wheels, a crank handle and end stops. Gearphun adds motion to Morphun's educational class projects. Each set is provided with instructions at different levels of difficulty and a FREE set of Teacher work cards.