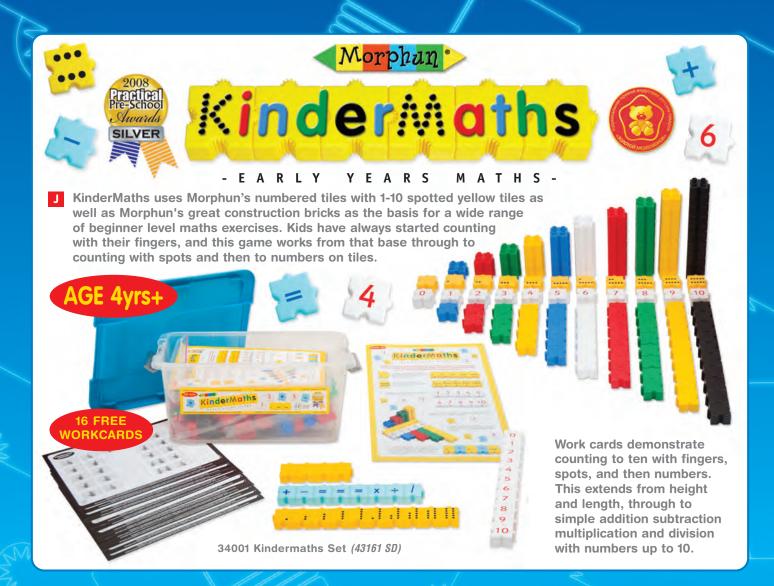

## ADDITION AND SUBTRACTION SET

Cour award winning Mathsphun Addition and Subtraction sets have large 1-10 numbered pieces and 1-20 regular number pieces and also subtraction pieces together with: +, -, and = signs.

34701 Mathsphun Addition and Subtraction Set

-6 -5

4 5 6 3 4 5 2 3 4 1 0 1 2 3

-3

-2 -1

8 9 10 11 12 13 14 15 16 17 9 10 11 12 13 14 + + + +

12

13 14 15