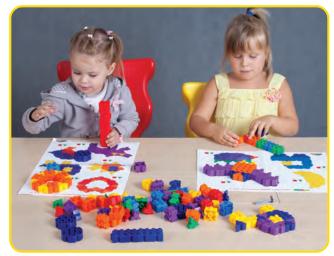

### **G** JUNIOR STARTER RAINBOW SYSTEM

This MULTIPLE GOLD award winning Morphun Junior Starter Rainbow system is recommended for ages 3-6, whilst being safe for children under three. The side joining Squares and Triangles allow hundreds of models and shapes to be built. Includes a selection of easy to follow full size A3 instructions, and range from levels 1-6. All Morphun square bricks are compatible with traditional plastic bricks.

**Junior Starter Rainbow Levels** 

## Rainbow sets are supplied with a selection of instruction sheets Level 1-6.

Morphun have developed these Junior Starter Rainbow set instructions to help the teacher target the exercise at the right skill levels. This allows growing knowledge and confidence to develop as each level is attained.

Level 1 - Models are shown actual size so the bricks can be placed on the work sheet in the correct place to build a simple two dimensional model. Ages 3+

**Level 2** - Many more two dimensional models, smaller than actual size and there are more models per page. Ages 4+

**Level 3** - This level adds three dimensional models. Ages 4+

Level 4 - All sets now have choke safe axles and level 4 has many models with wheels Junior Starter is for ages 3-6. It is now choke safe so that under threes may have safe access to the pieces. Ages 4+

**Level 5 & 6** - More challenging larger models. Suitable for teamwork activity. All sets have choke safe axles. Ages 4+

JUNIOR STARTER RAINBOW PIECES WITH CHOKE SAFE AXLE

Easy to follow A3 instruction Sheets.