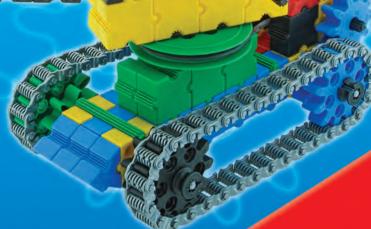

### **G** GEARPHUN STARTER CONSTRUCTION SYSTEM

Morphun is delighted at the rapid sales take up of our exciting STEM Gearphun Starter system for ages 4-7. We have now added new options of Chains or Pulley's or soon Crown and Rack gears each with their own instructions.

Gearphun Starter sets include many new pieces including: 5 hole brick, 25 hole brick, 5 different size spinning or drive gear wheels, a crank handle and end stops. Gearphun adds motion to Morphun's educational class projects. Each set is provided with instructions at different levels of difficulty and a FREE set of Teacher work cards.