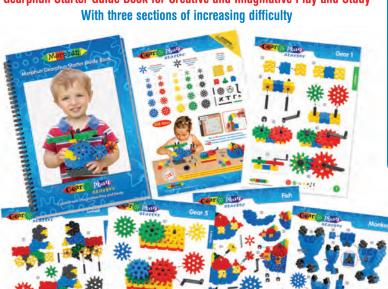

### **G** GEARPHUN STARTER CONSTRUCTION SYSTEM

Morphun is delighted at the rapid sales take up of our exciting STEM Gearphun Starter system for ages 4-7. We have now added new options of Chains or Pulley's or soon Crown and Rack gears each with their own instructions.

Gearphun Starter sets include many new pieces including: 5 hole brick, 25 hole brick, 5 different size spinning or drive gear wheels, a crank handle and end stops. Gearphun adds motion to Morphun's educational class projects. Each set is provided with instructions at different levels of difficulty and a FREE set of Teacher work cards.

Gearphun Starter Workcards

Gears for Fun

Our Gearphun Starter sets are supplied in a large variety of excellent tubs, trays and bags. For details visit: http://morphun.com/product-catalogue/

40000 Gearphun Starter 200 Set Bag (11020 B)

## Gear Phan

Gearphun Starter Guide Book for Creative and Imaginative Play and Study
With three sections of increasing difficulty

AGE 5yrs+