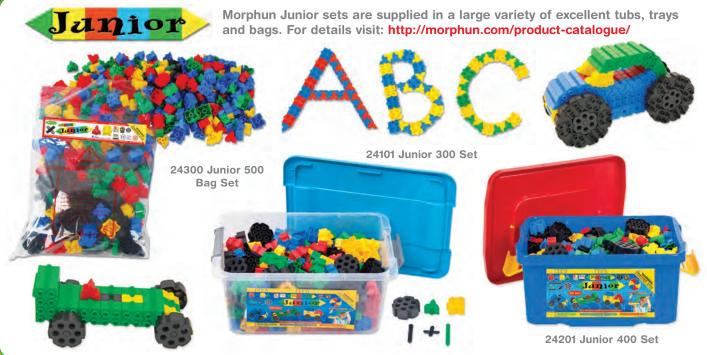

#### JUNIOR CONSTRUCTION SYSTEM

2013 Winners of the coveted BESA ERA award in the UK and with 9 other major GOLD awards Morphun Junior sets are for ages 4+. They have the unique side-joining feature built into both square and triangular bricks. Sets include long connecting pieces and direction changers as well as wheels and axles.

Morphun Junior sets already make far more models and shapes than competitor sets but with far fewer pieces. All Morphun square bricks are compatible with traditional plastic bricks.

JUNIOR AND JUNIOR XTRA PIECES
Note: Not all sets have all these pieces.