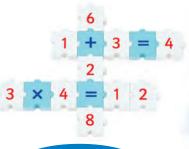

## ADDITION AND SUBTRACTION SET

Cour award winning Mathsphun Addition and Subtraction sets have large 1-10 numbered pieces and 1-20 regular number pieces and also subtraction pieces together with: +, -, and = signs.

### **MULTIPLY AND DIVISION SET**

Mathsphun Multiply and Division sets have large numbered 1-10 pieces and also 1-100 regular number pieces together with: x, ÷, / and = signs.

34801 Mathsphun Multiply and Division Set