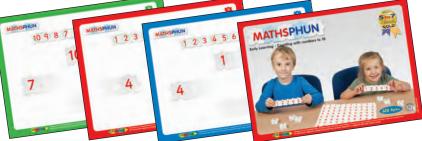

## ADDITION AND SUBTRACTION SET

Cour award winning Mathsphun Addition and Subtraction sets have large 1-10 numbered pieces and 1-20 regular number pieces and also subtraction pieces together with: +, -, and = signs.

34701 Mathsphun Addition and Subtraction Set

-6 -5

4 5 6 3 4 5 2 3 4 1 0 1 2 3

-3

-2 -1

8 9 10 11 12 13 14 15 16 17 9 10 11 12 13 14 + + + +

12

13 14 15

### **MULTIPLY AND DIVISION SET**

Mathsphun Multiply and Division sets have large numbered 1-10 pieces and also 1-100 regular number pieces together with: x, ÷, / and = signs.

34801 Mathsphun Multiply and Division Set

1 2 3 4 5 6 7 8 9 10 1 2 3 4 5 6 7 8 9 10 11 92 93 94 95 96

1 2 3 4 5 6
2 4 6 8 10 12 1
3 6 9 12 15 18 2
4 8 12 16 20 24 2
5 10 15 20 25 30 3
6 12 18 24 30 36 4
7 14 21 28 35 42 4
8 16 24 32 40 48 56
9 18 27 36 45 54 63