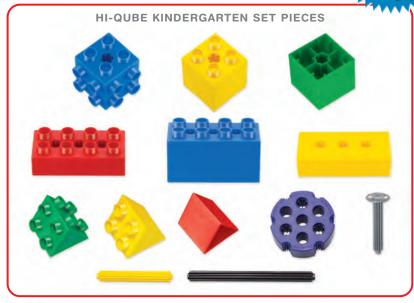

#### A HI-QUBE KINDERGARTEN CONSTRUCTION SYSTEM

Hi-Qube Morphun's youngest age construction product. This set is easier for younger ages than Morphun Starter or Junior as it leaves out the sliding side joiner. In line with our target that sets have educational value for at least 4 age groups, these sets will entertain 21/2 year olds as well as challenge 6 year olds.

We have created cubes with studs on up to three sides that join to Morphun and other stacking brick products. Unlike traditional studded stacking only bricks Hi-Qube is multi-directional in build. It has wheels, axles, cubes, triangles and joiners. These sets can be supplied with instruction levels 1-6 and can include the amazing Guide book. Letters, Numbers, Emotion Faces and Eye stickers are available free in all larger sets. These sets mixed with old fashioned stacking bricks will also transform what you can do with your old stock of traditional bricks.

All Hi-Qube sets are supplied in a large variety of excellent tubs, trays and bags. See our website for details: http://morphun.com/product-catalogue/